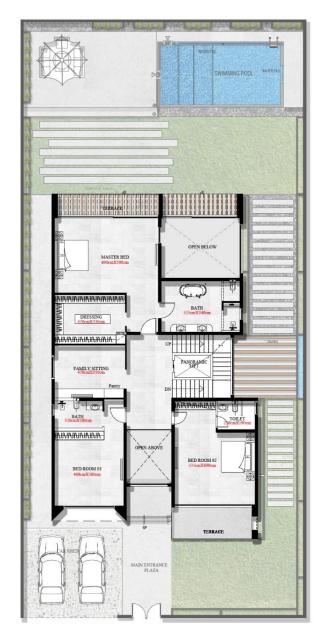

**VILL 110 GROUND FLOOR** 

- GUEST BEDROOM/BATHROOM
- POWDER ROOM
- DRIVER ROOM
- MAID ROOM
- KITCHEN
- FORMAL LIVING
- ELEVATOR
- DINING ROOM
- LANDSCAPE GARDENS
- SWIMMING POOL
- OUTDOOR DECK

**VILL 110 FIRST FLOOR** 

- MASTER BEDROOM/DRESS/BATHROOM
- ELEVTOR
- KITCHEN
- FAMILY LIVING

**VILL 110 SECOND FLOOR** 

- 02 BEDROOM/DRESS/BATHROOM
- ELEVTOR

ROOF TOP

VILL 110 ROOF TOP