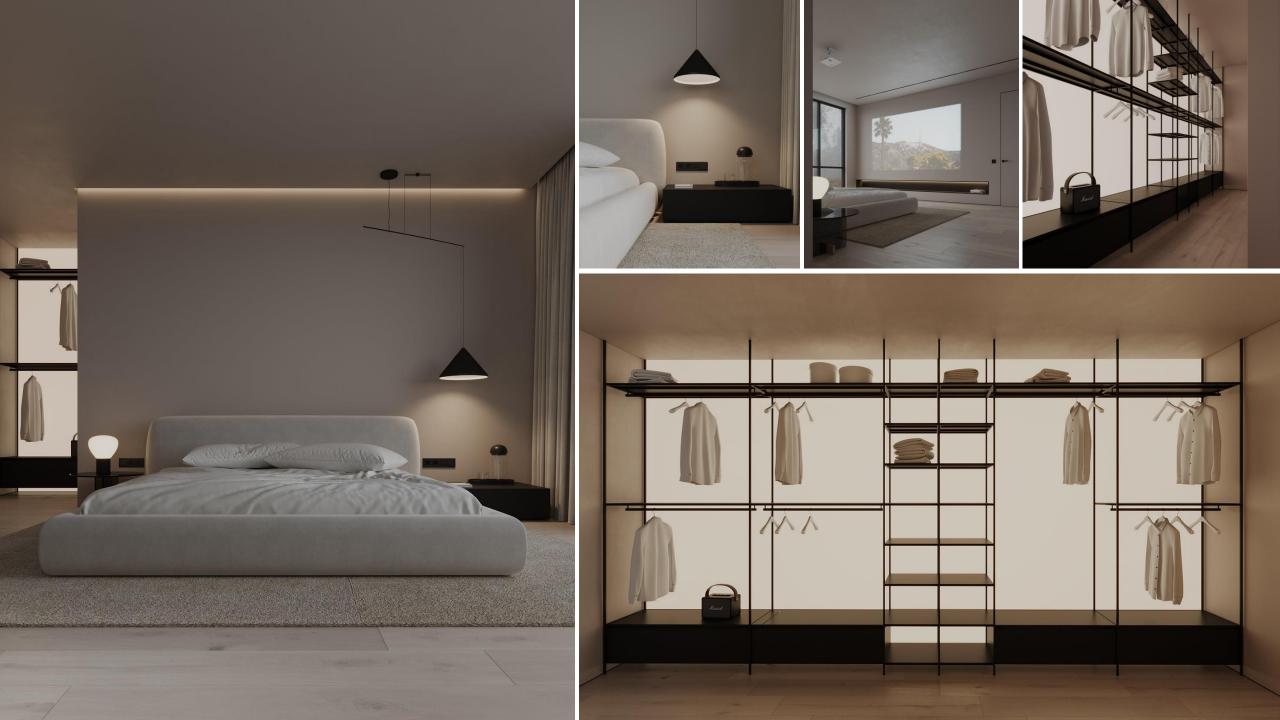

## HOME SPECIFICATIONS

- 6 BED-ROOMS
- GROUND PLUS 3 FLOORS
- ELEVATOR & TERRACE
- SMART HOME SYSTEM
- KITCHEN APPLIANCE
- BUILT-IN WARDROBES
- HIGH END MATERIALS & FINISHING OVER ALL
- DESIGNER KITCHEN AND BATHROOMS
- 9 METER FOYER CEILING HEIGHT
- LANDSCAPE GARDENS

- MASTER BEDROOM/DRESS/BATHROOM
- ELEVTOR
- KITCHEN
- FAMILY LIVING

**VILL 110 SECOND FLOOR** 

- 02 BEDROOM/DRESS/BATHROOM
- ELEVTOR

ROOF TOP

VILL 110 ROOF TOP