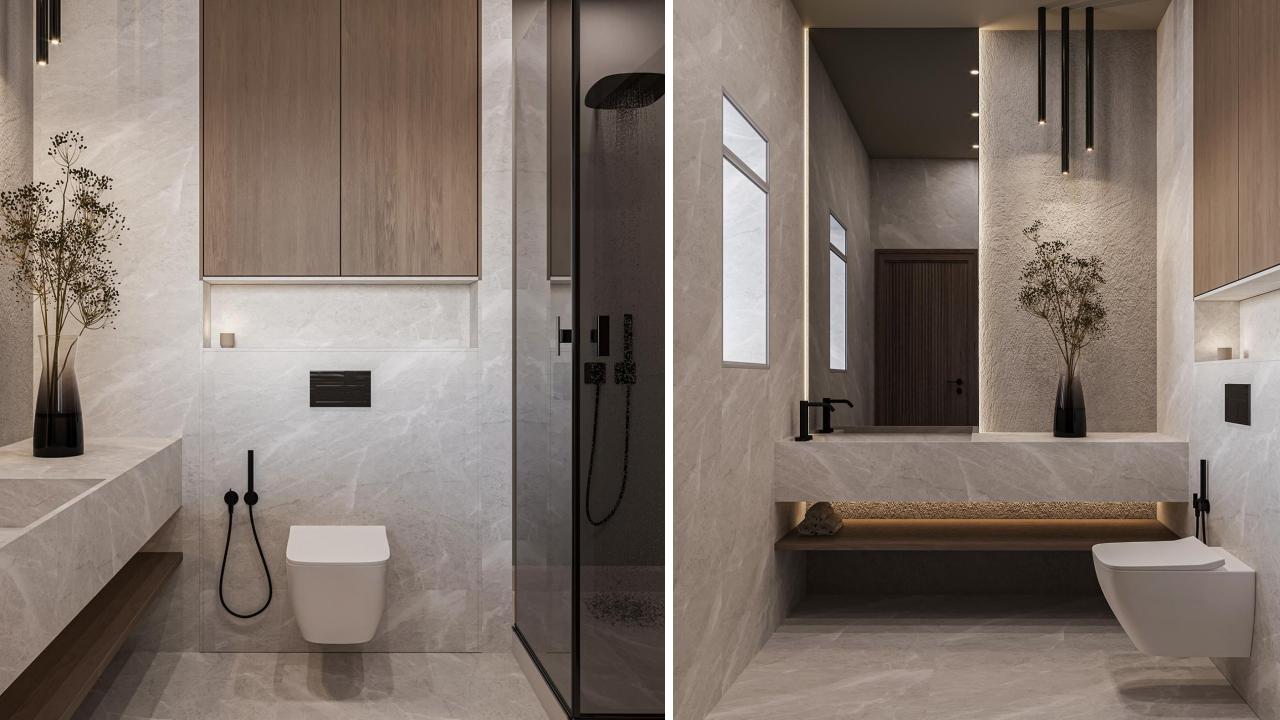

## HOME SPECIFICATIONS

- 6 BED-ROOMS
- GROUND PLUS 3 FLOORS
- ELEVATOR & TERRACE
- SMART HOME SYSTEM
- KITCHEN APPLIANCE
- BUILT-IN WARDROBES
- HIGH END MATERIALS & FINISHING OVER ALL
- DESIGNER KITCHEN AND BATHROOMS
- 9 METER FOYER CEILING HEIGHT
- LANDSCAPE GARDENS