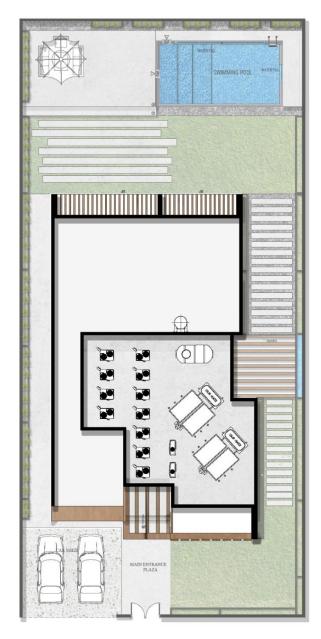

- MASTER BEDROOM/DRESS/BATHROOM
- ELEVTOR
- KITCHEN
- FAMILY LIVING

**VILL 110 SECOND FLOOR** 

- 02 BEDROOM/DRESS/BATHROOM
- ELEVTOR

ROOF TOP

VILL 110 ROOF TOP