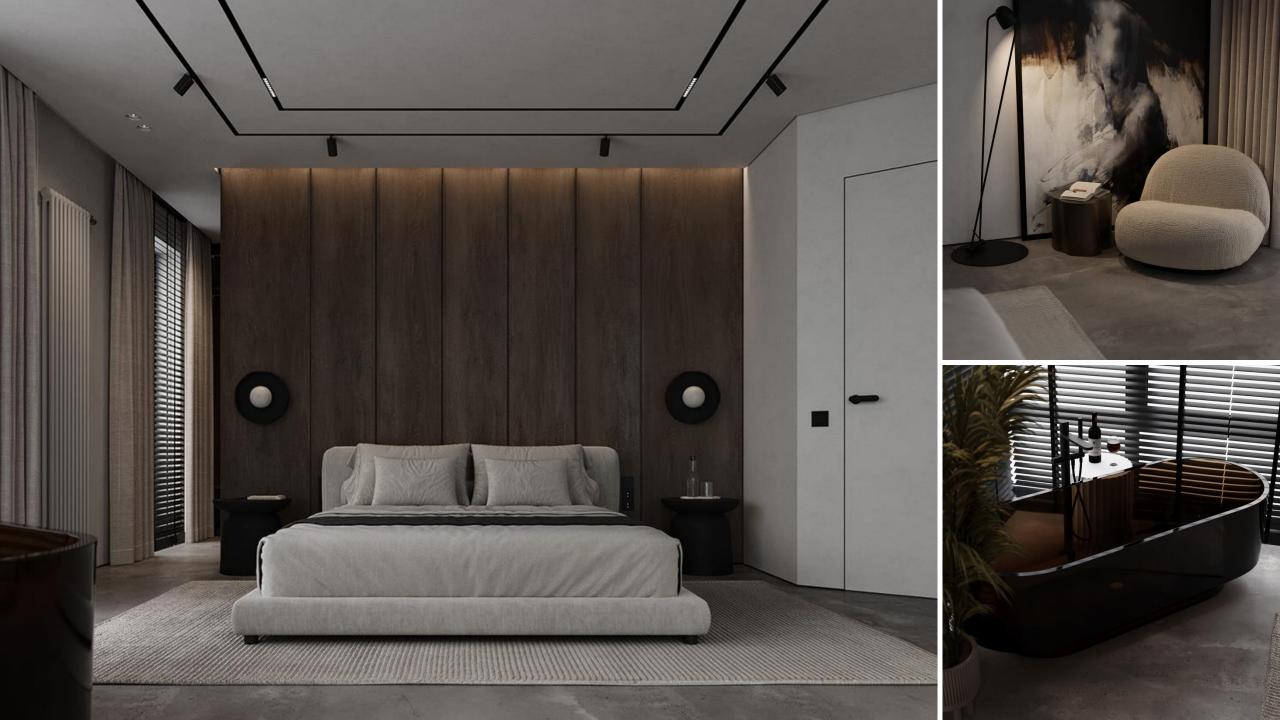

## HOME SPECIFICATIONS

- 6 BED-ROOMS
- GROUND PLUS 3 FLOORS
- ELEVATOR & TERRACE
- SMART HOME SYSTEM
- KITCHEN APPLIANCE
- BUILT-IN WARDROBES
- HIGH END MATERIALS & FINISHING OVER ALL
- DESIGNER KITCHEN AND BATHROOMS
- 9 METER FOYER CEILING HEIGHT
- LANDSCAPE GARDENS

- MASTER BEDROOM/DRESS/BATHROOM
- ELEVTOR
- KITCHEN
- FAMILY LIVING

**VILL 110 SECOND FLOOR** 

- 02 BEDROOM/DRESS/BATHROOM
- ELEVTOR

ROOF TOP

VILL 110 ROOF TOP