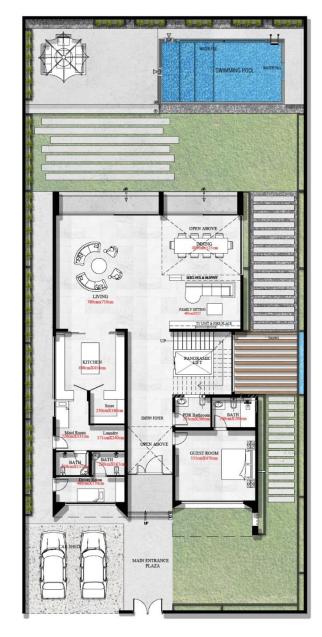

**VILL 110 GROUND FLOOR** 

- GUEST BEDROOM/BATHROOM
- POWDER ROOM
- DRIVER ROOM
- MAID ROOM
- KITCHEN
- FORMAL LIVING
- ELEVATOR
- DINING ROOM
- LANDSCAPE GARDENS
- SWIMMING POOL
- OUTDOOR DECK

**VILL 110 FIRST FLOOR** 

- MASTER BEDROOM/DRESS/BATHROOM
- ELEVTOR
- KITCHEN
- FAMILY LIVING

**VILL 110 SECOND FLOOR** 

- 02 BEDROOM/DRESS/BATHROOM
- ELEVTOR

ROOF TOP

VILL 110 ROOF TOP