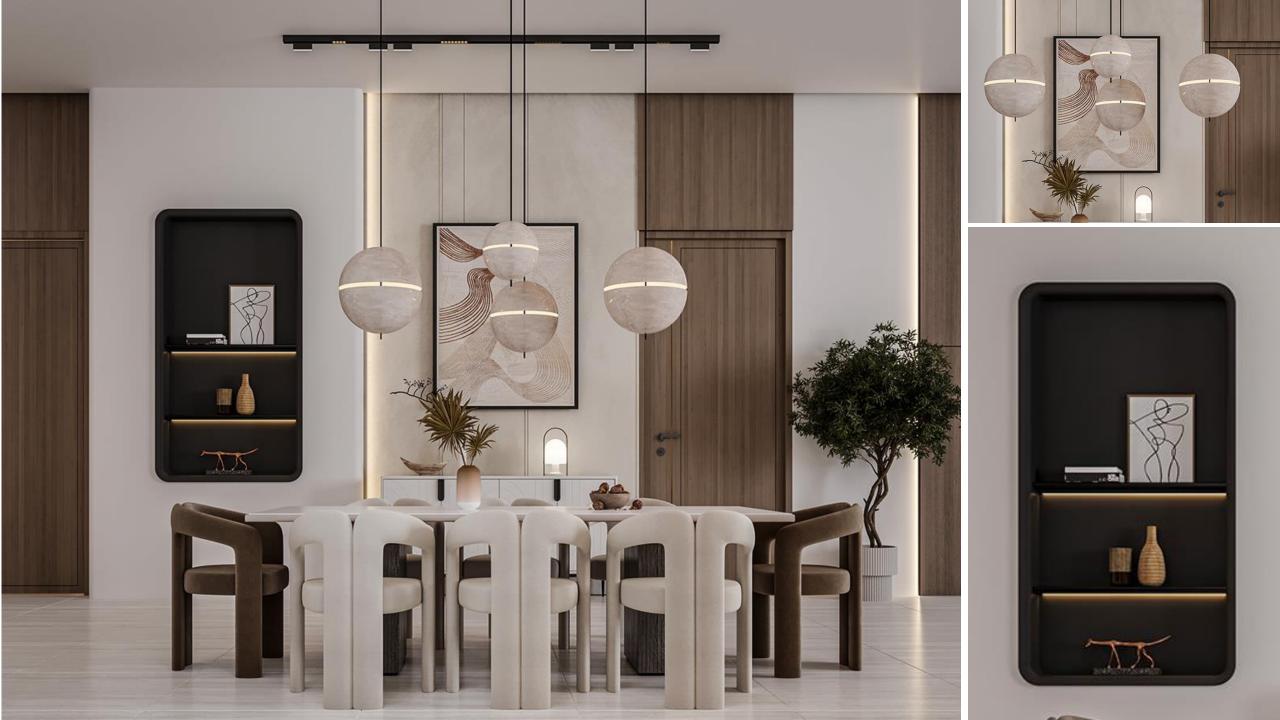

## HOME SPECIFICATIONS

- 6 BED-ROOMS
- GROUND PLUS 3 FLOORS
- ELEVATOR & TERRACE
- SMART HOME SYSTEM
- KITCHEN APPLIANCE
- BUILT-IN WARDROBES
- HIGH END MATERIALS & FINISHING OVER ALL
- DESIGNER KITCHEN AND BATHROOMS
- 9 METER FOYER CEILING HEIGHT
- LANDSCAPE GARDENS

**VILL 110 GROUND FLOOR** 

- GUEST BEDROOM/BATHROOM
- POWDER ROOM
- DRIVER ROOM
- MAID ROOM
- KITCHEN
- FORMAL LIVING
- ELEVATOR
- DINING ROOM
- LANDSCAPE GARDENS
- SWIMMING POOL
- OUTDOOR DECK

**VILL 110 FIRST FLOOR** 