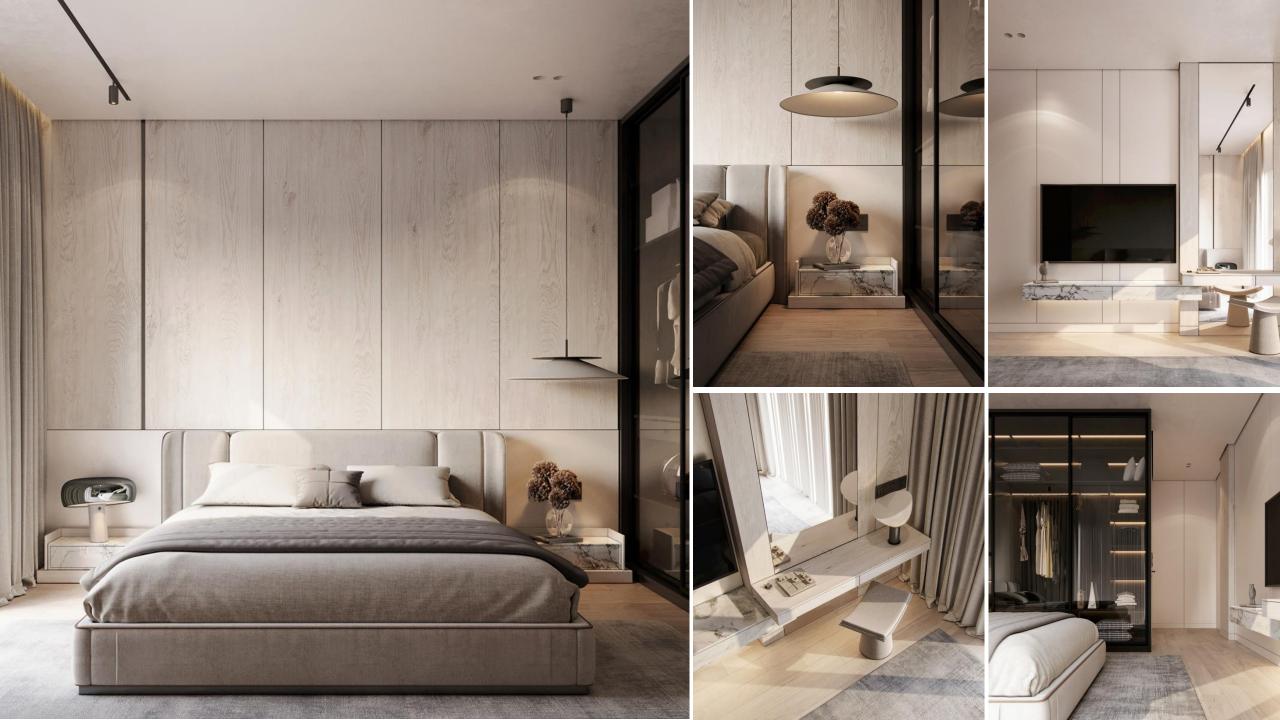

## HOME SPECIFICATIONS

- 6 BED-ROOMS
- GROUND PLUS 3 FLOORS
- ELEVATOR & TERRACE
- SMART HOME SYSTEM
- KITCHEN APPLIANCE
- BUILT-IN WARDROBES
- HIGH END MATERIALS & FINISHING OVER ALL
- DESIGNER KITCHEN AND BATHROOMS
- 9 METER FOYER CEILING HEIGHT
- LANDSCAPE GARDENS

- MASTER BEDROOM/DRESS/BATHROOM
- ELEVTOR
- KITCHEN
- FAMILY LIVING

**VILL 110 SECOND FLOOR** 

- 02 BEDROOM/DRESS/BATHROOM
- ELEVTOR

ROOF TOP

VILL 110 ROOF TOP