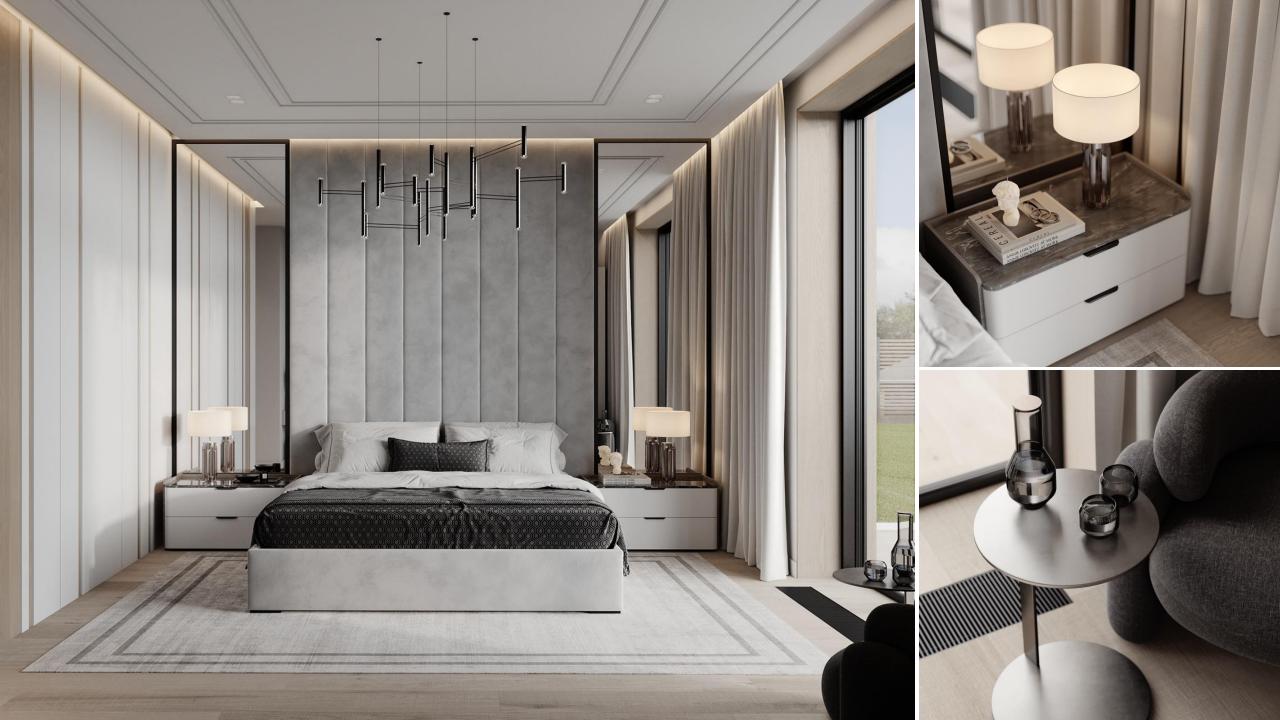

## HOME SPECIFICATIONS

- 6 BED-ROOMS
- GROUND PLUS 3 FLOORS
- ELEVATOR & TERRACE
- SMART HOME SYSTEM
- KITCHEN APPLIANCE
- BUILT-IN WARDROBES
- HIGH END MATERIALS & FINISHING OVER ALL
- DESIGNER KITCHEN AND BATHROOMS
- 9 METER FOYER CEILING HEIGHT
- LANDSCAPE GARDENS

- MASTER BEDROOM/DRESS/BATHROOM
- ELEVTOR
- KITCHEN
- FAMILY LIVING

**VILL 110 SECOND FLOOR** 

- 02 BEDROOM/DRESS/BATHROOM
- ELEVTOR

ROOF TOP

VILL 110 ROOF TOP