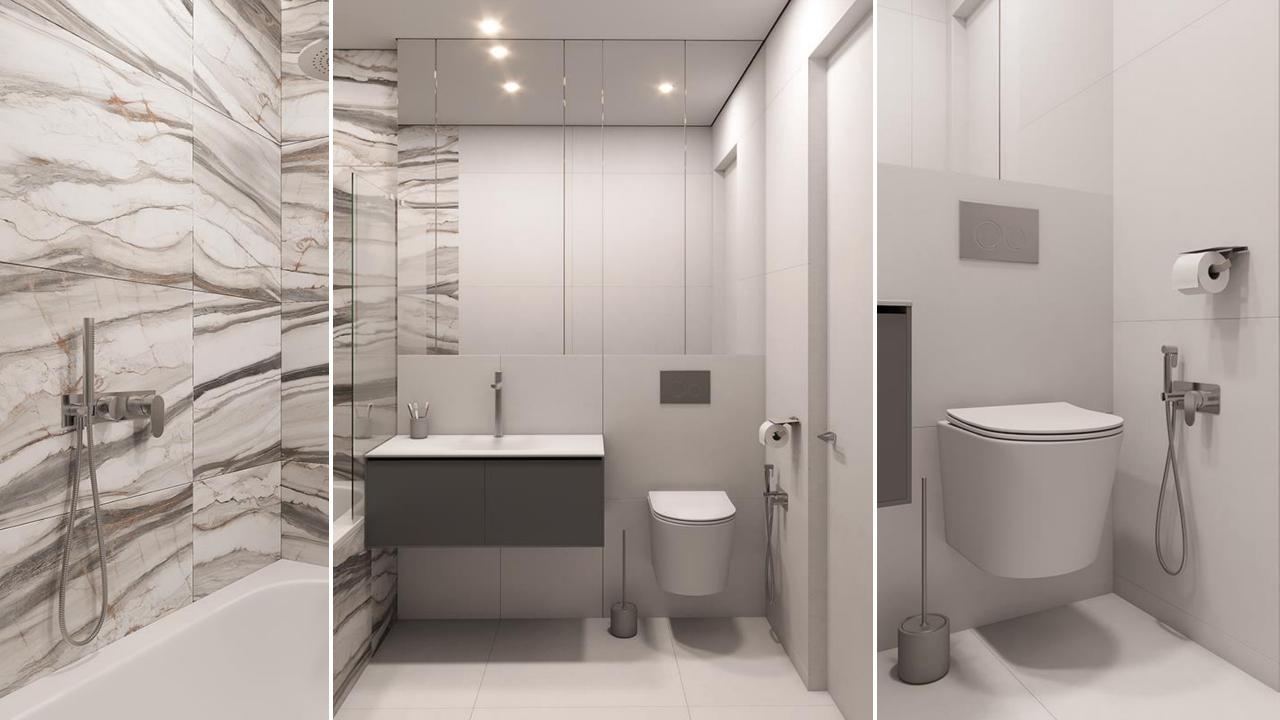

## HOME SPECIFICATIONS

- 6 BED-ROOMS
- GROUND PLUS 3 FLOORS
- ELEVATOR & TERRACE
- SMART HOME SYSTEM
- KITCHEN APPLIANCE
- BUILT-IN WARDROBES
- HIGH END MATERIALS & FINISHING OVER ALL
- DESIGNER KITCHEN AND BATHROOMS
- 9 METER FOYER CEILING HEIGHT
- LANDSCAPE GARDENS

**VILL 110 GROUND FLOOR** 

- GUEST BEDROOM/BATHROOM
- POWDER ROOM
- DRIVER ROOM
- MAID ROOM
- KITCHEN
- FORMAL LIVING
- ELEVATOR
- DINING ROOM
- LANDSCAPE GARDENS
- SWIMMING POOL
- OUTDOOR DECK

**VILL 110 FIRST FLOOR** 