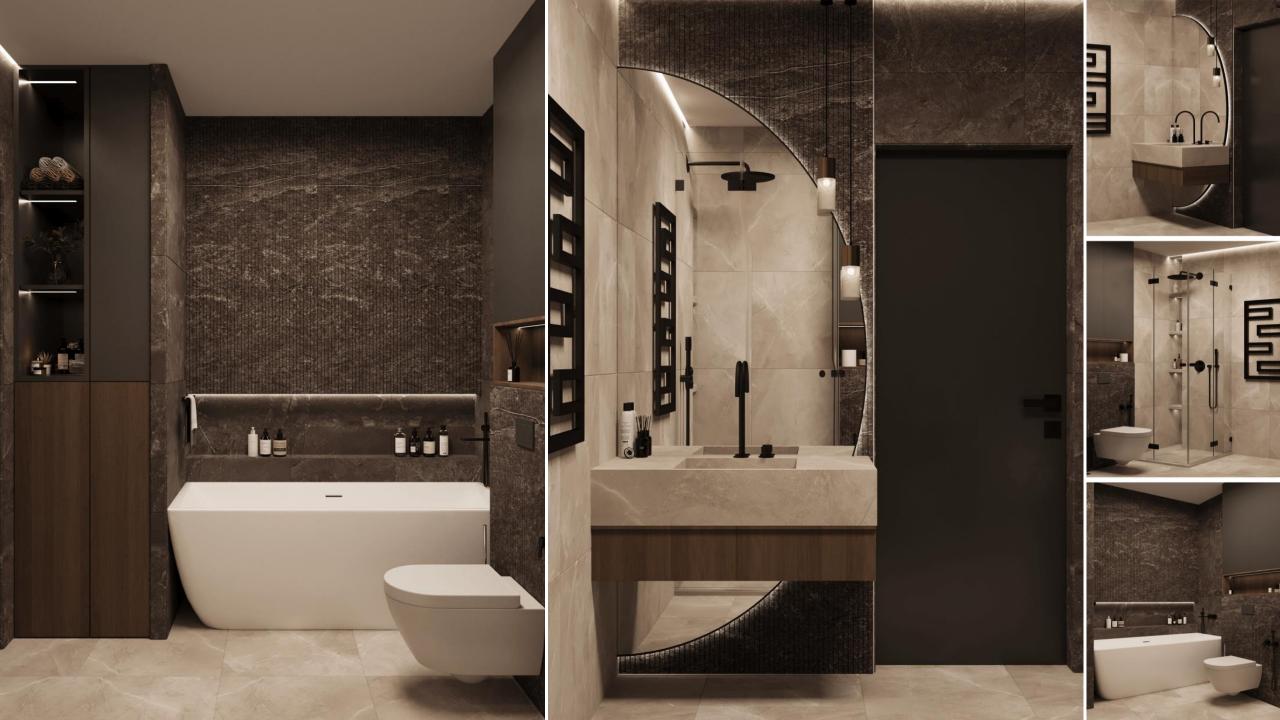

## HOME SPECIFICATIONS

- 6 BED-ROOMS
- GROUND PLUS 3 FLOORS
- ELEVATOR & TERRACE
- SMART HOME SYSTEM
- KITCHEN APPLIANCE
- BUILT-IN WARDROBES
- HIGH END MATERIALS & FINISHING OVER ALL
- DESIGNER KITCHEN AND BATHROOMS
- 9 METER FOYER CEILING HEIGHT
- LANDSCAPE GARDENS

- MASTER BEDROOM/DRESS/BATHROOM
- ELEVTOR
- KITCHEN
- FAMILY LIVING

**VILL 110 SECOND FLOOR** 

- 02 BEDROOM/DRESS/BATHROOM
- ELEVTOR

ROOF TOP

VILL 110 ROOF TOP