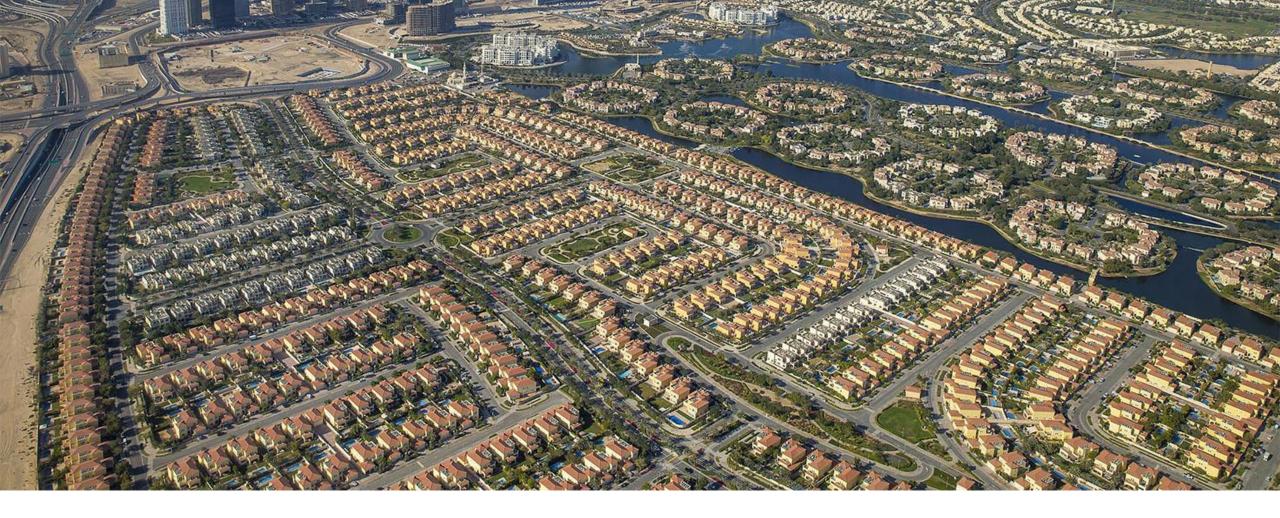

## JUMEIRAH PARK VILLA NO:- 110

Jumeirah Park.. is a secure and incorporated residential community of creatively designed villa clusters bordered by manicured greenery. The ecological environment and family-oriented amenities within this development make it the most attractive residential address in Dubai. The stylish peaceful Jumeirah Park features villas of 3 unique themes, namely, Heritage, Regional & Legacy. The 370-hectare neighborhood is designed in a way that each villa cluster represents one special theme.