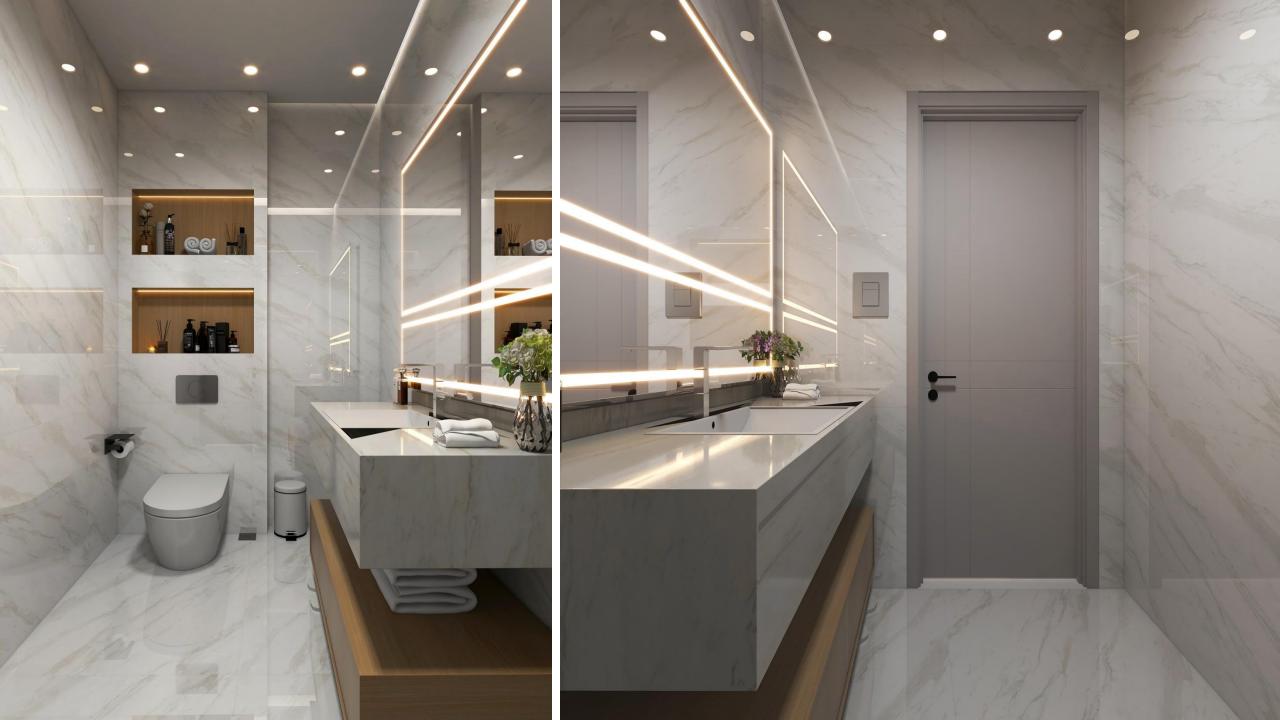

## HOME SPECIFICATIONS

- 6 BED-ROOMS
- GROUND PLUS 3 FLOORS
- ELEVATOR & TERRACE
- SMART HOME SYSTEM
- KITCHEN APPLIANCE
- BUILT-IN WARDROBES
- HIGH END MATERIALS & FINISHING OVER ALL
- DESIGNER KITCHEN AND BATHROOMS
- 9 METER FOYER CEILING HEIGHT
- LANDSCAPE GARDENS