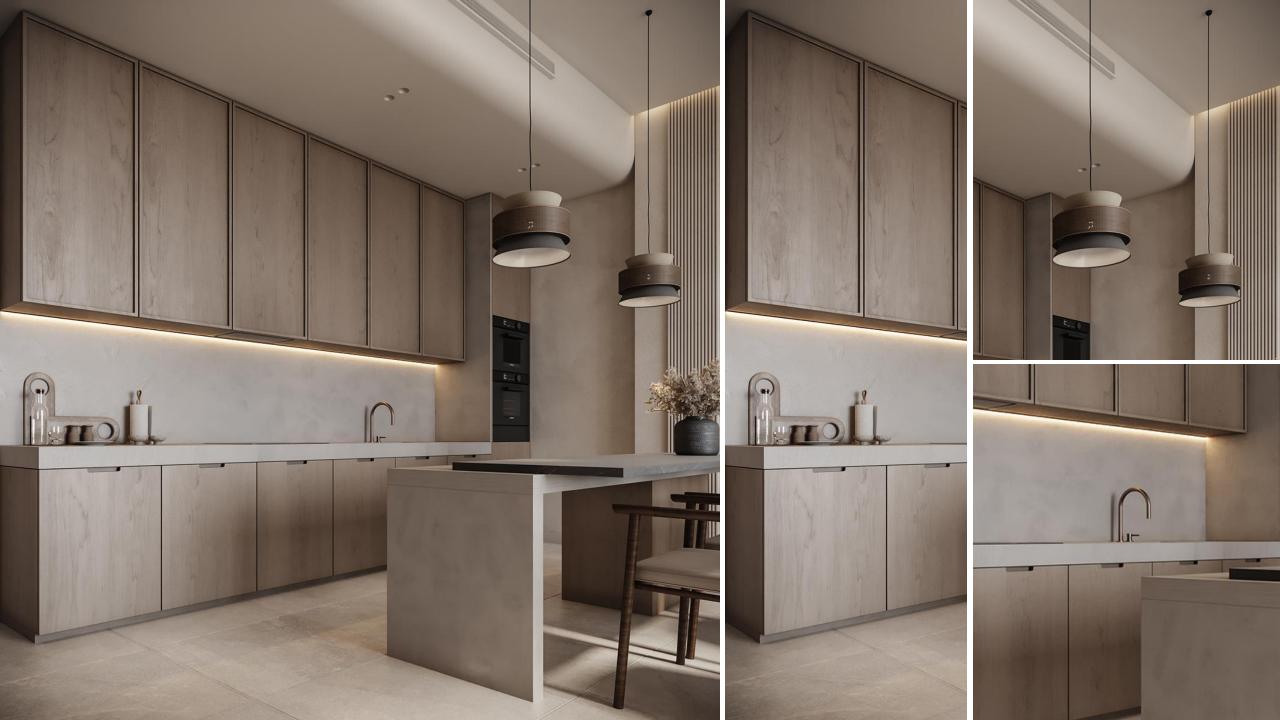

## HOME SPECIFICATIONS

- 6 BED-ROOMS
- GROUND PLUS 3 FLOORS
- ELEVATOR & TERRACE
- SMART HOME SYSTEM
- KITCHEN APPLIANCE
- BUILT-IN WARDROBES
- HIGH END MATERIALS & FINISHING OVER ALL
- DESIGNER KITCHEN AND BATHROOMS
- 9 METER FOYER CEILING HEIGHT
- LANDSCAPE GARDENS

- MASTER BEDROOM/DRESS/BATHROOM
- ELEVTOR
- KITCHEN
- FAMILY LIVING

**VILL 110 SECOND FLOOR** 

- 02 BEDROOM/DRESS/BATHROOM
- ELEVTOR

ROOF TOP

VILL 110 ROOF TOP