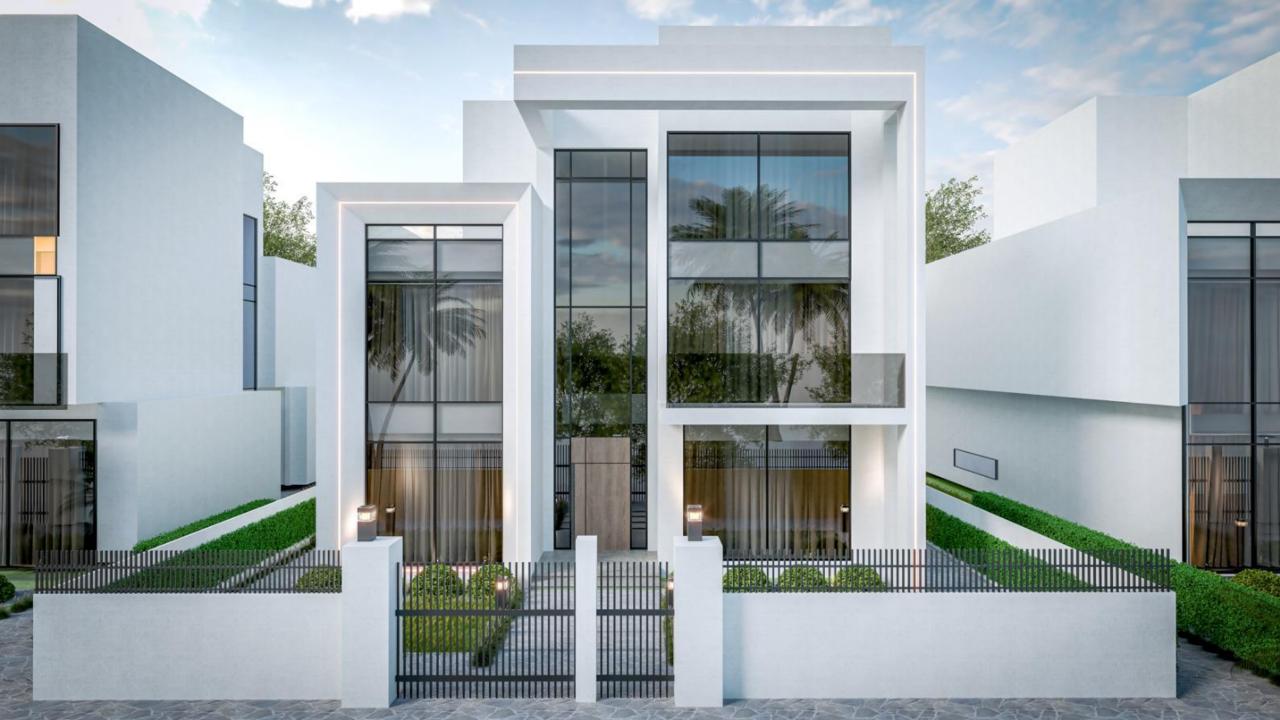

## MINIMALISTIC DESIGN

552.06 SQ/M 738.55 SQ/M PLOT SIZE

## HOME SPECIFICATIONS

- 6 BED-ROOMS
- GROUND PLUS 3 FLOORS
- ELEVATOR & TERRACE
- SMART HOME SYSTEM
- KITCHEN APPLIANCE
- BUILT-IN WARDROBES
- HIGH END MATERIALS & FINISHING OVER ALL
- DESIGNER KITCHEN AND BATHROOMS
- 9 METER FOYER CEILING HEIGHT
- LANDSCAPE GARDENS