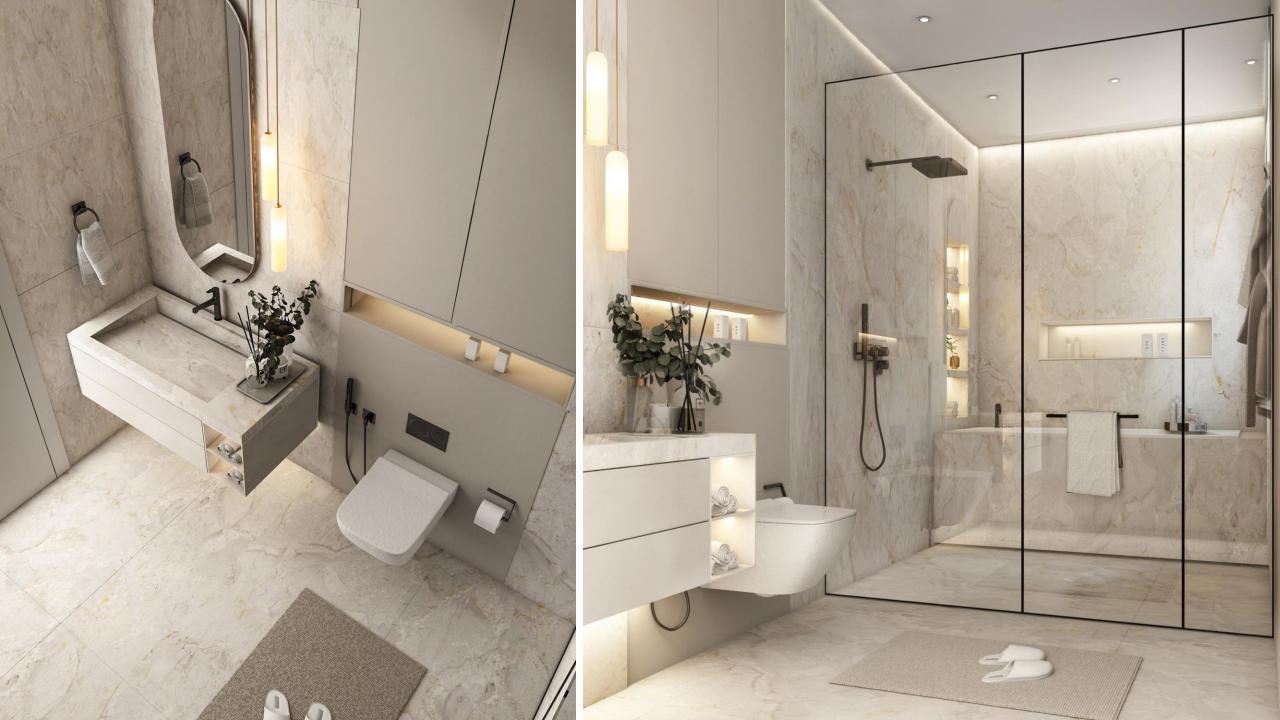

## HOME SPECIFICATIONS

- 6 BED-ROOMS
- GROUND PLUS 3 FLOORS
- ELEVATOR & TERRACE
- SMART HOME SYSTEM
- KITCHEN APPLIANCE
- BUILT-IN WARDROBES
- HIGH END MATERIALS & FINISHING OVER ALL
- DESIGNER KITCHEN AND BATHROOMS
- 9 METER FOYER CEILING HEIGHT
- LANDSCAPE GARDENS

- MASTER BEDROOM/DRESS/BATHROOM
- ELEVTOR
- KITCHEN
- FAMILY LIVING

**VILL 110 SECOND FLOOR** 

- 02 BEDROOM/DRESS/BATHROOM
- ELEVTOR

ROOF TOP

VILL 110 ROOF TOP