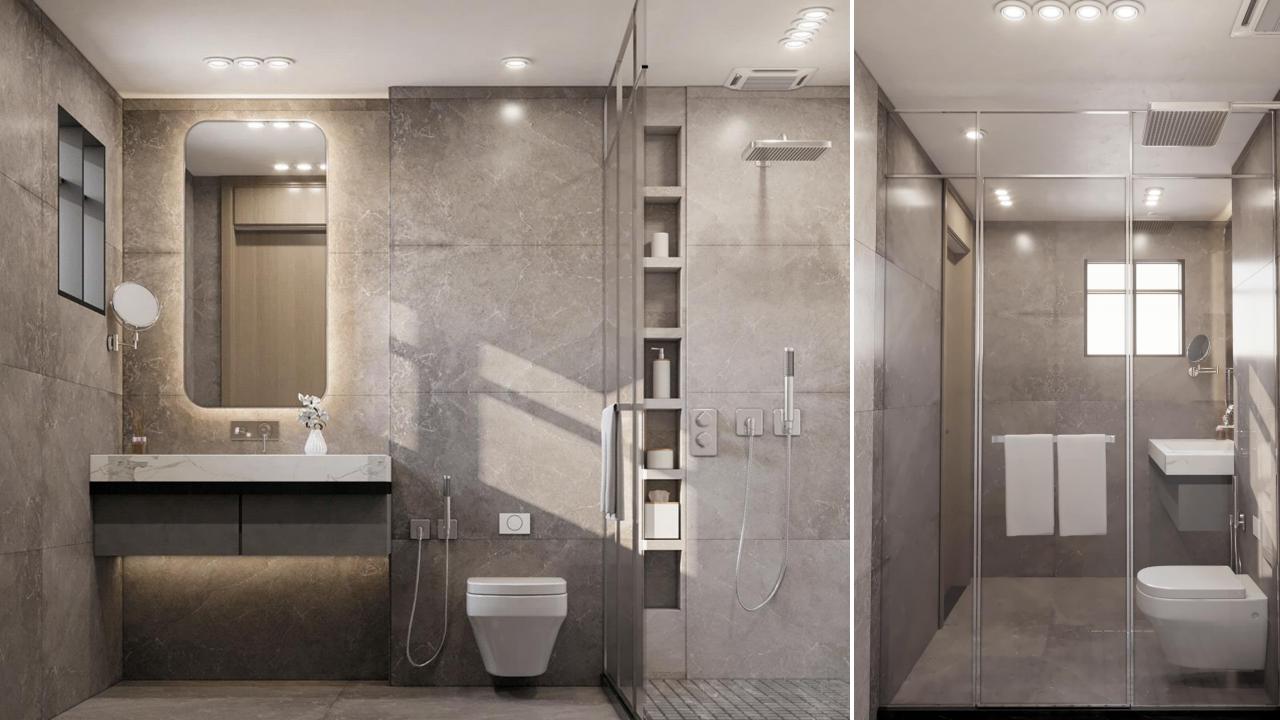

## HOME SPECIFICATIONS

- 6 BED-ROOMS
- GROUND PLUS 3 FLOORS
- ELEVATOR & TERRACE
- SMART HOME SYSTEM
- KITCHEN APPLIANCE
- BUILT-IN WARDROBES
- HIGH END MATERIALS & FINISHING OVER ALL
- DESIGNER KITCHEN AND BATHROOMS
- 9 METER FOYER CEILING HEIGHT
- LANDSCAPE GARDENS

**VILL 110 GROUND FLOOR** 

- GUEST BEDROOM/BATHROOM
- POWDER ROOM
- DRIVER ROOM
- MAID ROOM
- KITCHEN
- FORMAL LIVING
- ELEVATOR
- DINING ROOM
- LANDSCAPE GARDENS
- SWIMMING POOL
- OUTDOOR DECK

**VILL 110 FIRST FLOOR** 

- MASTER BEDROOM/DRESS/BATHROOM
- ELEVTOR
- KITCHEN
- FAMILY LIVING

**VILL 110 SECOND FLOOR** 

- 02 BEDROOM/DRESS/BATHROOM
- ELEVTOR

ROOF TOP

VILL 110 ROOF TOP