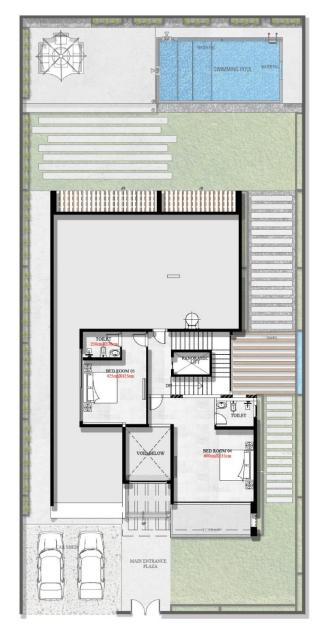

- MASTER BEDROOM/DRESS/BATHROOM
- ELEVTOR
- KITCHEN
- FAMILY LIVING

**VILL 110 SECOND FLOOR** 

- 02 BEDROOM/DRESS/BATHROOM
- ELEVTOR

ROOF TOP

VILL 110 ROOF TOP