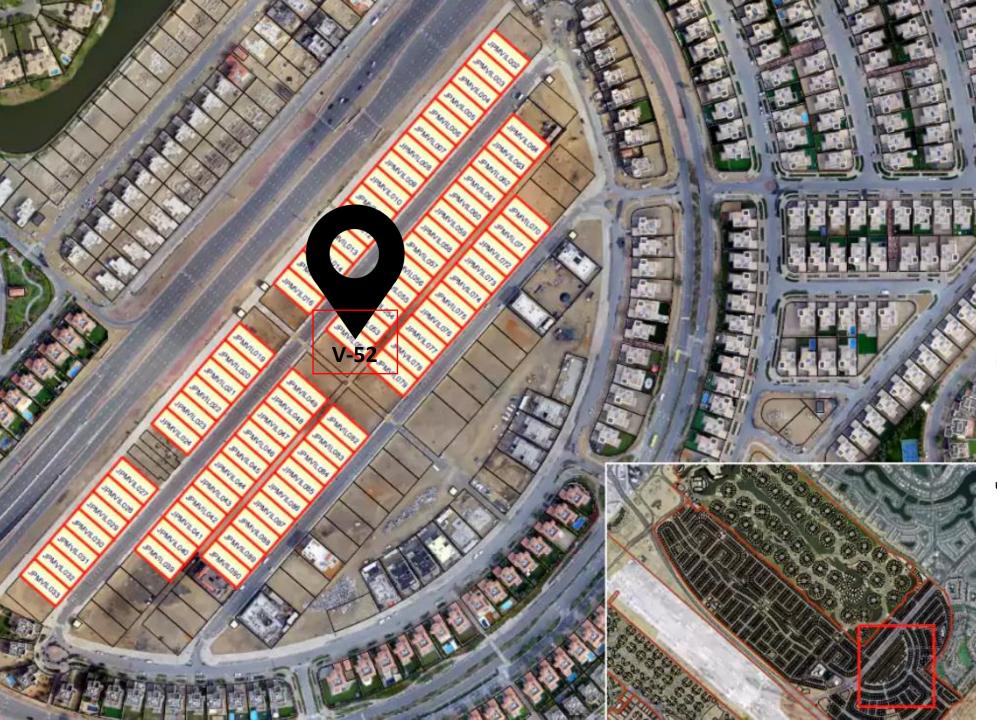

# JUMEIRAH PARK VILLA NO :- 52

Jumeirah Park.. is a secure and incorporated residential community of creatively designed villa clusters bordered by manicured greenery. The ecological environment and family-oriented amenities within this development make it the most attractive residential address in Dubai. The stylish peaceful Jumeirah Park features villas of 3 unique themes, namely, Heritage, Regional & Legacy. The 370-hectare neighborhood is designed in a way that each villa cluster represents one special theme.

#### AREA:-

BUA :- 630.6/SQM (6768 SQFT)

PLOT SIZE :- 738.54/ SQM (7949 SQFT)

3 ALQUDRA CYCLE TRACK 11 MINS

4 MALL OF THE EMIRATES 16 MINS

5 EXPO 2020 DUBAI UAE 18 MINS

**VILLA 52 GROUND FLOOR** 

- Guest bedroom
- Formal living
- TERRACE
- SMART HOME SYSTEM
- KITCHEN APPLIANCES
- BUILT-IN WARDROBE
- HIGH END MATERIALS & FINISHING OVER ALL
- DESIGNER KITCHEN AND BATHROOMS
- Swimming pool
- Outdoor deck
- Driver quarter
- powder
- LANDSCAPE GARDENS