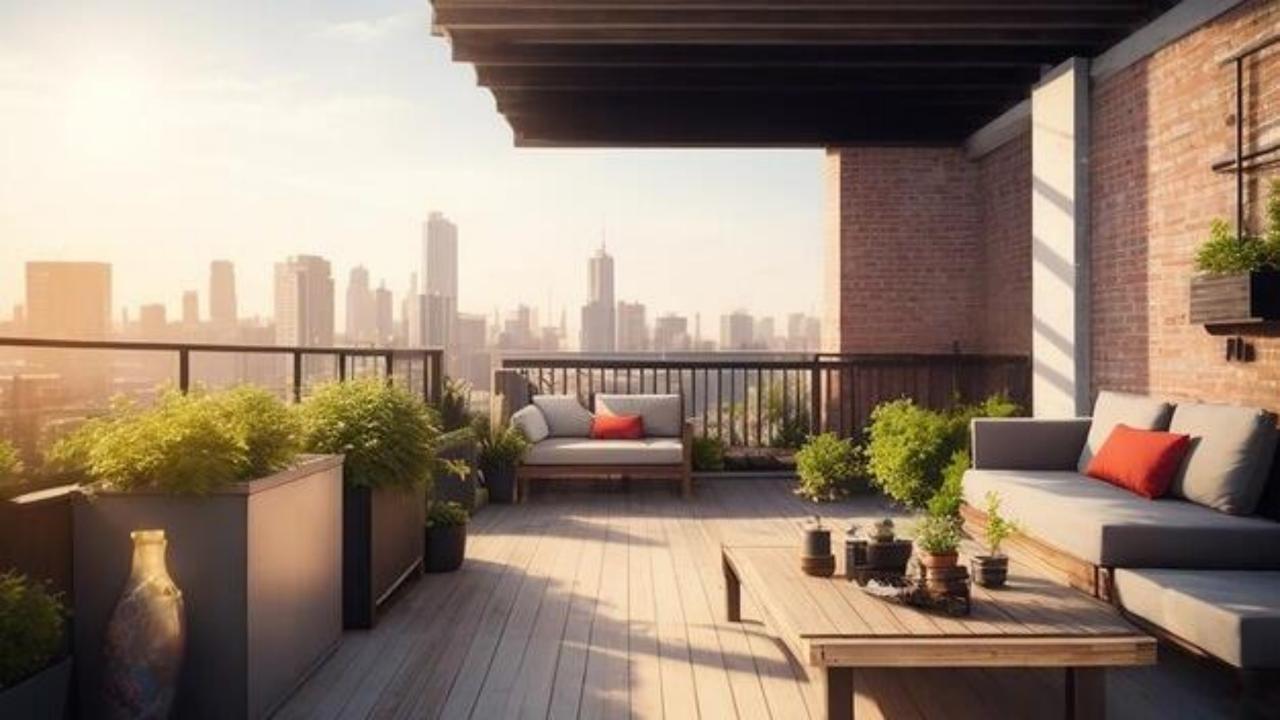

T-IN WARDROBE
- HIGH END MATERIALS & FINISHING OVER ALL
- DESIGNER KITCHEN AND BATHROOMS
- LANDSCAPE GARDENS
- CCTV
- INTERCOM
- SWIMMING POOL

#### AREA:-

BUA :- 630.6/SQM (6768 SQFT)

PLOT SIZE :- 738.54/ SQM (7949 SQFT)





3 ALQUDRA CYCLE TRACK 11 MINS



4 MALL OF THE EMIRATES 16 MINS



5 EXPO 2020 DUBAI UAE 18 MINS



**VILLA 52 GROUND FLOOR** 

- Guest bedroom
- Formal living
- TERRACE
- SMART HOME SYSTEM
- KITCHEN APPLIANCES
- BUILT-IN WARDROBE
- HIGH END MATERIALS & FINISHING OVER ALL
- DESIGNER KITCHEN AND BATHROOMS
- Swimming pool
- Outdoor deck
- Driver quarter
- powder
- LANDSCAPE GARDENS



**VILLA 52 FIRST FLOOR** 

- MASTER BEDROOM/BATHROOM
- FORMAL LIVING
- 03 BEDROOM/BATHROOM
- TERRACE



**VILLA 52 ROOF FLOOR** 

### ROOF TOP OPEN TERRACE