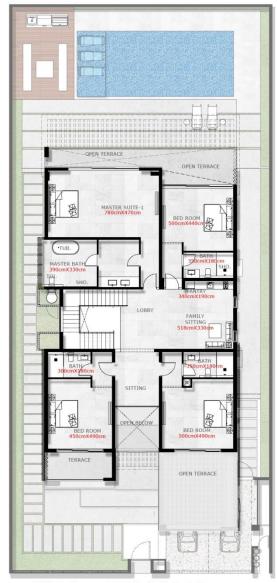

**VILLA 52 FIRST FLOOR** 

- MASTER BEDROOM/BATHROOM
- FORMAL LIVING
- 03 BEDROOM/BATHROOM
- TERRACE

**VILLA 52 ROOF FLOOR** 