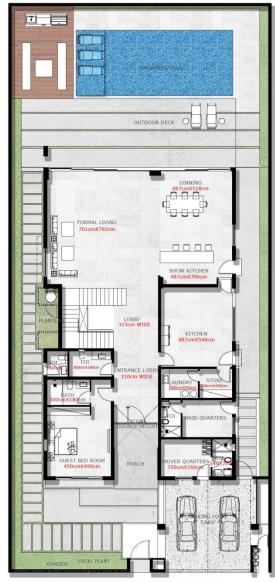

#### AREA:-

BUA :- 630.6/SQM (6768 SQFT)

PLOT SIZE :- 738.54/ SQM (7949 SQFT)

3 ALQUDRA CYCLE TRACK 11 MINS

4 MALL OF THE EMIRATES 16 MINS

5 EXPO 2020 DUBAI UAE 18 MINS

**VILLA 52 GROUND FLOOR** 

- Guest bedroom
- Formal living
- TERRACE
- SMART HOME SYSTEM
- KITCHEN APPLIANCES
- BUILT-IN WARDROBE
- HIGH END MATERIALS & FINISHING OVER ALL
- DESIGNER KITCHEN AND BATHROOMS
- Swimming pool
- Outdoor deck
- Driver quarter
- powder
- LANDSCAPE GARDENS