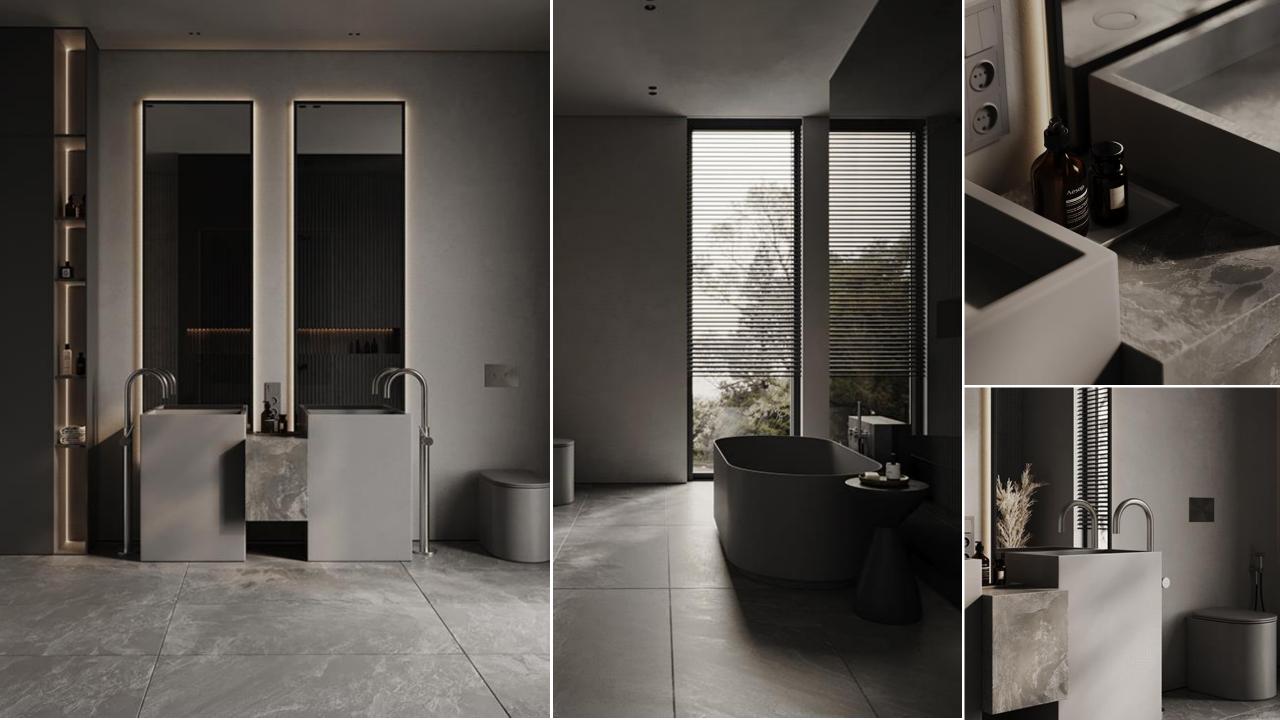

### MINIMALISTIC DESIGN

- 5 BED-ROOMS
- GROUND PLUS 1 FLOORS
- SMART HOME SYSTEM
- KITCHEN APPLIANCES
- BUILT-IN WARDROBE
- HIGH END MATERIALS & FINISHING OVER ALL
- DESIGNER KITCHEN AND BATHROOMS
- LANDSCAPE GARDENS
- CCTV
- INTERCOM
- SWIMMING POOL

#### AREA:-

BUA :- 630.6/SQM (6768 SQFT)

PLOT SIZE :- 738.54/ SQM (7949 SQFT)

3 ALQUDRA CYCLE TRACK 11 MINS

4 MALL OF THE EMIRATES 16 MINS

5 EXPO 2020 DUBAI UAE 18 MINS

**VILLA 52 GROUND FLOOR** 

- Guest bedroom
- Formal living
- TERRACE
- SMART HOME SYSTEM
- KITCHEN APPLIANCES
- BUILT-IN WARDROBE
- HIGH END MATERIALS & FINISHING OVER ALL
- DESIGNER KITCHEN AND BATHROOMS
- Swimming pool
- Outdoor deck
- Driver quarter
- powder
- LANDSCAPE GARDENS