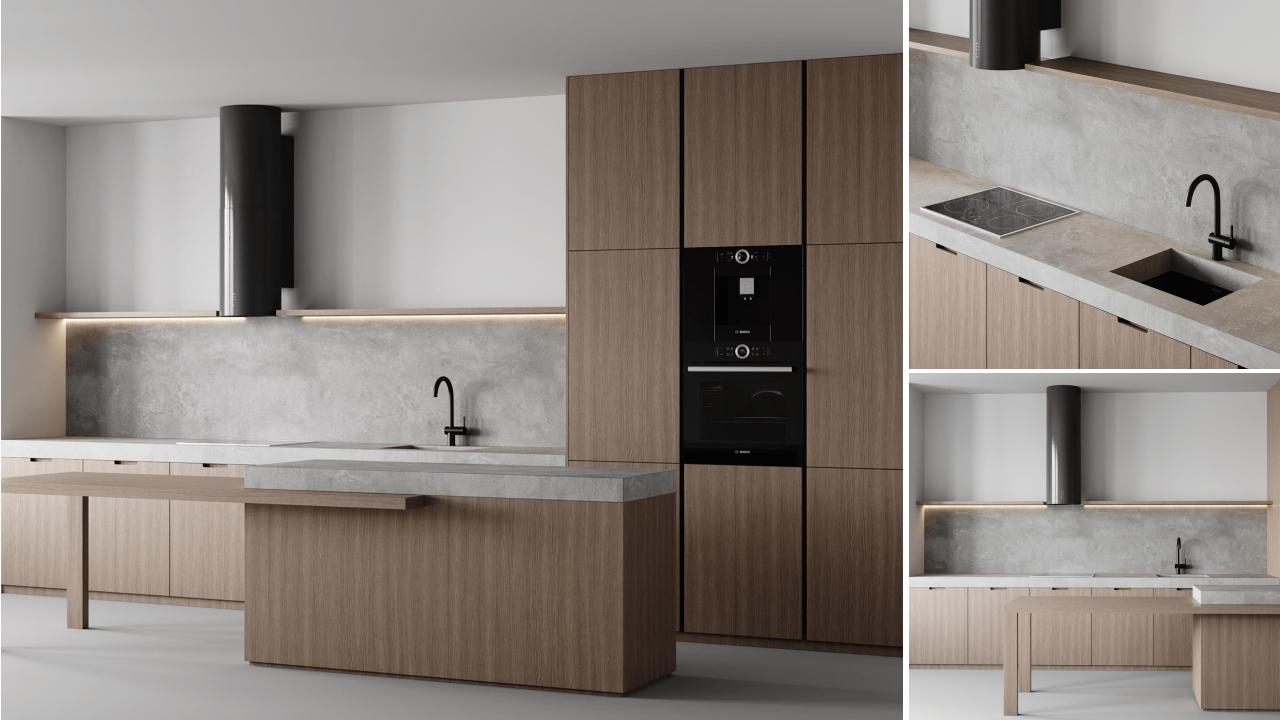

### MINIMALISTIC DESIGN

- 5 BED-ROOMS
- GROUND PLUS 1 FLOORS
- SMART HOME SYSTEM
- KITCHEN APPLIANCES
- BUILT-IN WARDROBE
- HIGH END MATERIALS & FINISHING OVER ALL
- DESIGNER KITCHEN AND BATHROOMS
- LANDSCAPE GARDENS
- CCTV
- INTERCOM
- SWIMMING POOL

#### AREA:-

BUA :- 630.6/SQM (6768 SQFT)

PLOT SIZE :- 738.54/ SQM (7949 SQFT)

3 ALQUDRA CYCLE TRACK 11 MINS

4 MALL OF THE EMIRATES 16 MINS

5 EXPO 2020 DUBAI UAE 18 MINS

**VILLA 52 GROUND FLOOR** 

- Guest bedroom
- Formal living
- TERRACE
- SMART HOME SYSTEM
- KITCHEN APPLIANCES
- BUILT-IN WARDROBE
- HIGH END MATERIALS & FINISHING OVER ALL
- DESIGNER KITCHEN AND BATHROOMS
- Swimming pool
- Outdoor deck
- Driver quarter
- powder
- LANDSCAPE GARDENS