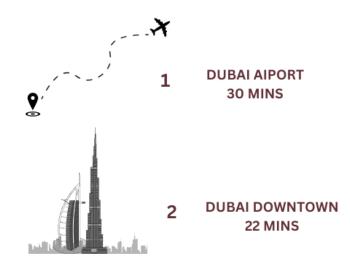

#### AREA:-

BUA :- 630.6/SQM (6768 SQFT)

PLOT SIZE :- 738.54/ SQM (7949 SQFT)

3 ALQUDRA CYCLE TRACK 11 MINS

4 MALL OF THE EMIRATES 16 MINS

5 EXPO 2020 DUBAI UAE 18 MINS

**VILLA 52 GROUND FLOOR** 

- Guest bedroom
- Formal living
- TERRACE
- SMART HOME SYSTEM
- KITCHEN APPLIANCES
- BUILT-IN WARDROBE
- HIGH END MATERIALS & FINISHING OVER ALL
- DESIGNER KITCHEN AND BATHROOMS
- Swimming pool
- Outdoor deck
- Driver quarter
- powder
- LANDSCAPE GARDENS