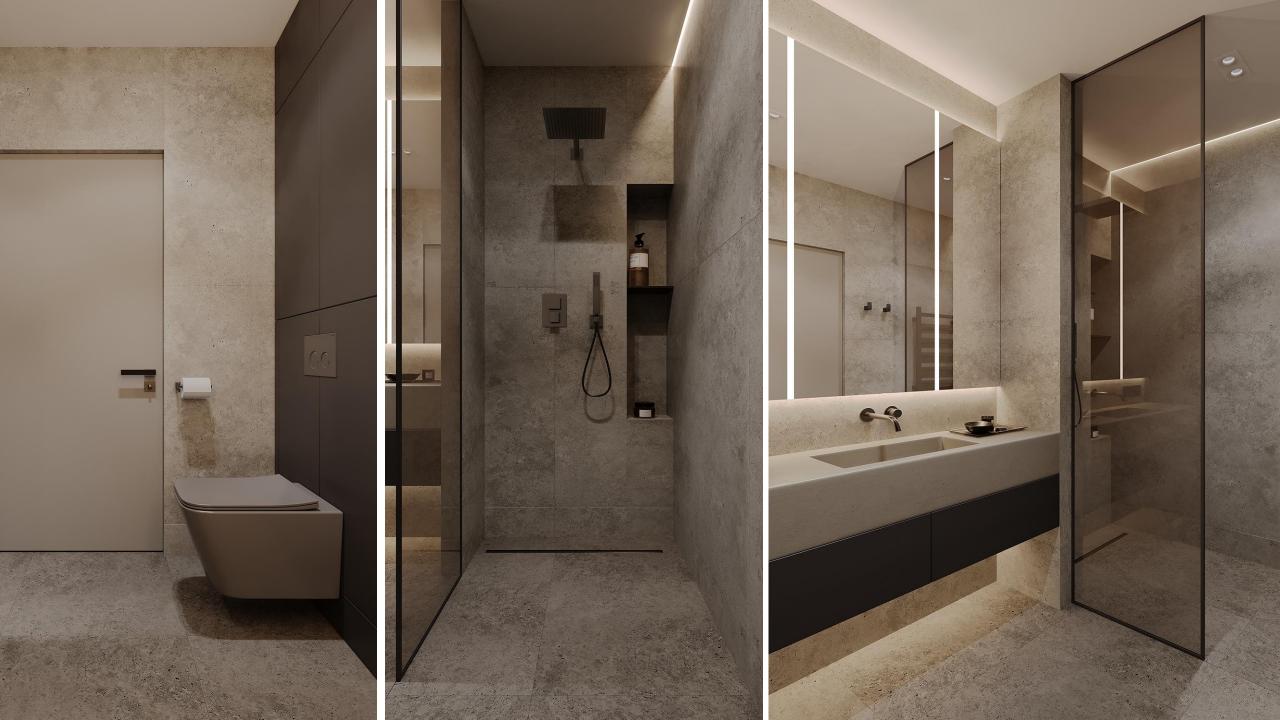

### MINIMALISTIC DESIGN

- 5 BED-ROOMS
- GROUND PLUS 1 FLOORS
- SMART HOME SYSTEM
- KITCHEN APPLIANCES
- BUILT-IN WARDROBE
- HIGH END MATERIALS & FINISHING OVER ALL
- DESIGNER KITCHEN AND BATHROOMS
- LANDSCAPE GARDENS
- CCTV
- INTERCOM
- SWIMMING POOL

#### AREA:-

BUA :- 630.6/SQM (6768 SQFT)

PLOT SIZE :- 738.54/ SQM (7949 SQFT)

3 ALQUDRA CYCLE TRACK 11 MINS

4 MALL OF THE EMIRATES 16 MINS

5 EXPO 2020 DUBAI UAE 18 MINS

**VILLA 52 GROUND FLOOR** 

- Guest bedroom
- Formal living
- TERRACE
- SMART HOME SYSTEM
- KITCHEN APPLIANCES
- BUILT-IN WARDROBE
- HIGH END MATERIALS & FINISHING OVER ALL
- DESIGNER KITCHEN AND BATHROOMS
- Swimming pool
- Outdoor deck
- Driver quarter
- powder
- LANDSCAPE GARDENS