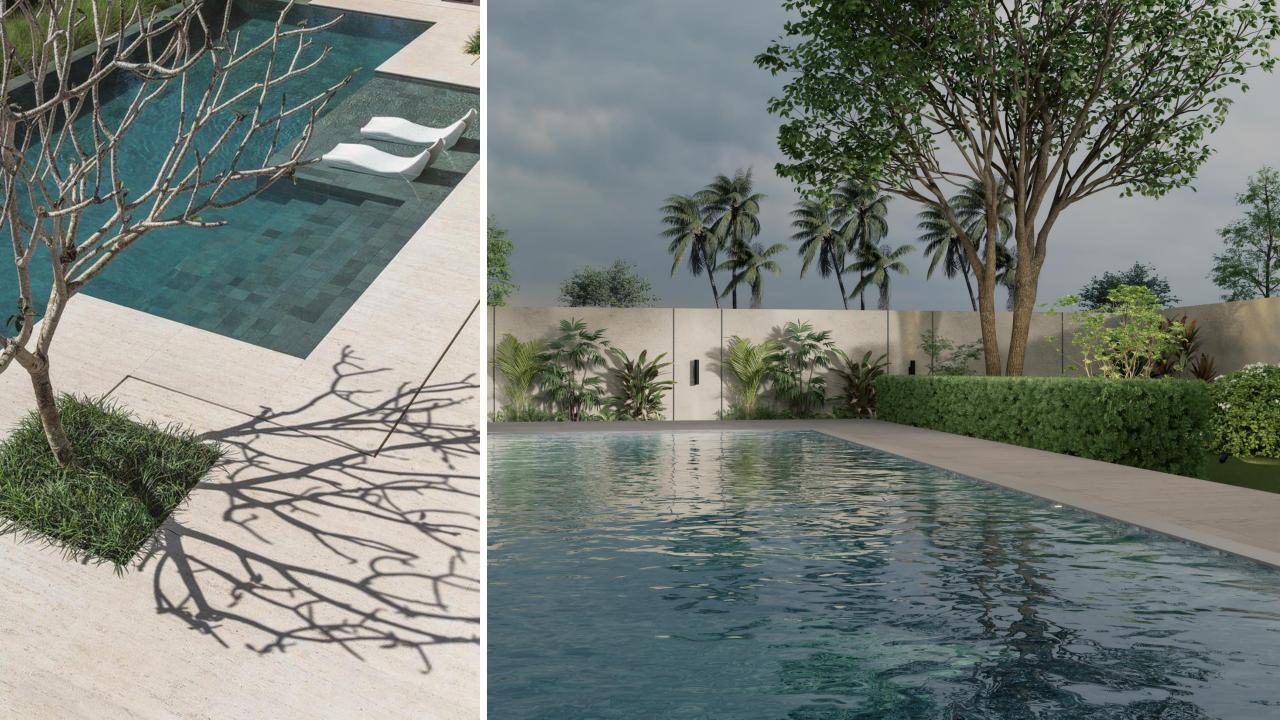

#### AREA:-

BUA :- 630.6/SQM (6768 SQFT)

PLOT SIZE :- 738.54/ SQM (7949 SQFT)

3 ALQUDRA CYCLE TRACK 11 MINS

4 MALL OF THE EMIRATES 16 MINS

5 EXPO 2020 DUBAI UAE 18 MINS

**VILLA 52 GROUND FLOOR** 

- Guest bedroom
- Formal living
- TERRACE
- SMART HOME SYSTEM
- KITCHEN APPLIANCES
- BUILT-IN WARDROBE
- HIGH END MATERIALS & FINISHING OVER ALL
- DESIGNER KITCHEN AND BATHROOMS
- Swimming pool
- Outdoor deck
- Driver quarter
- powder
- LANDSCAPE GARDENS