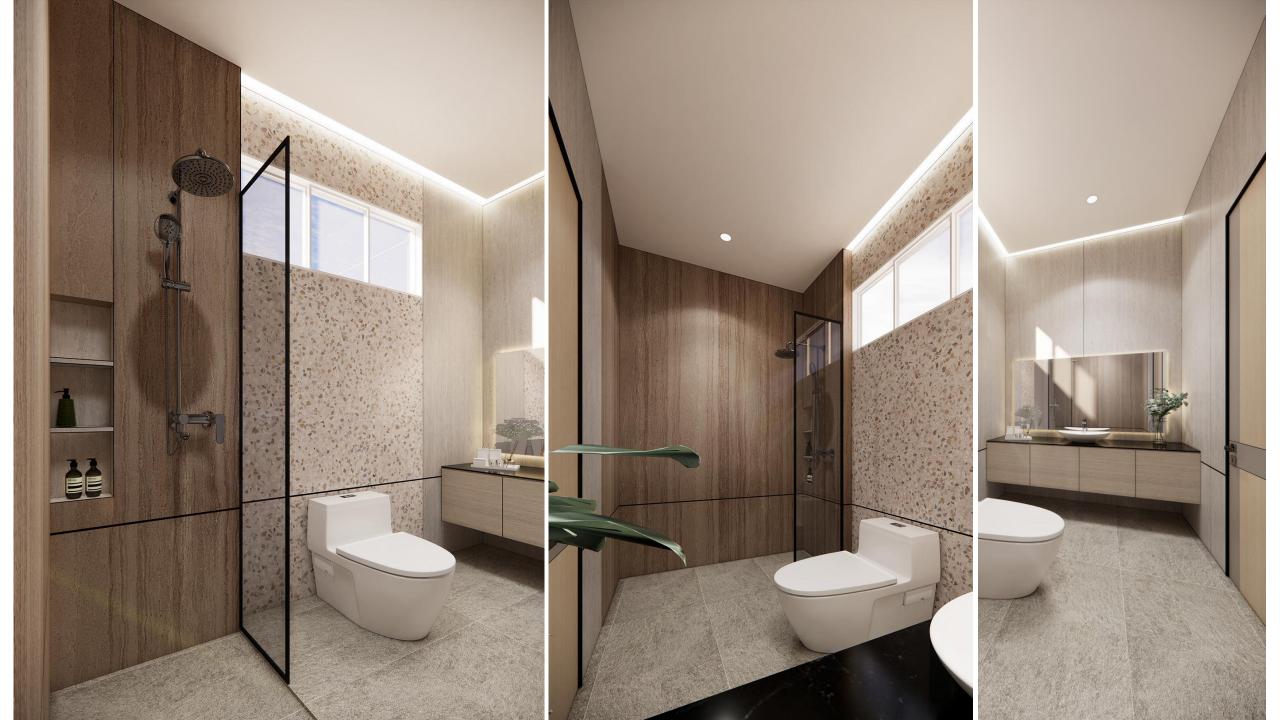

### MINIMALISTIC DESIGN

- 5 BED-ROOMS
- GROUND PLUS 1 FLOORS
- SMART HOME SYSTEM
- KITCHEN APPLIANCES
- BUILT-IN WARDROBE
- HIGH END MATERIALS & FINISHING OVER ALL
- DESIGNER KITCHEN AND BATHROOMS
- LANDSCAPE GARDENS
- CCTV
- INTERCOM
- SWIMMING POOL

#### AREA:-

BUA :- 630.6/SQM (6768 SQFT)

PLOT SIZE :- 738.54/ SQM (7949 SQFT)

3 ALQUDRA CYCLE TRACK 11 MINS

4 MALL OF THE EMIRATES 16 MINS

5 EXPO 2020 DUBAI UAE 18 MINS

**VILLA 52 GROUND FLOOR** 

- Guest bedroom
- Formal living
- TERRACE
- SMART HOME SYSTEM
- KITCHEN APPLIANCES
- BUILT-IN WARDROBE
- HIGH END MATERIALS & FINISHING OVER ALL
- DESIGNER KITCHEN AND BATHROOMS
- Swimming pool
- Outdoor deck
- Driver quarter
- powder
- LANDSCAPE GARDENS