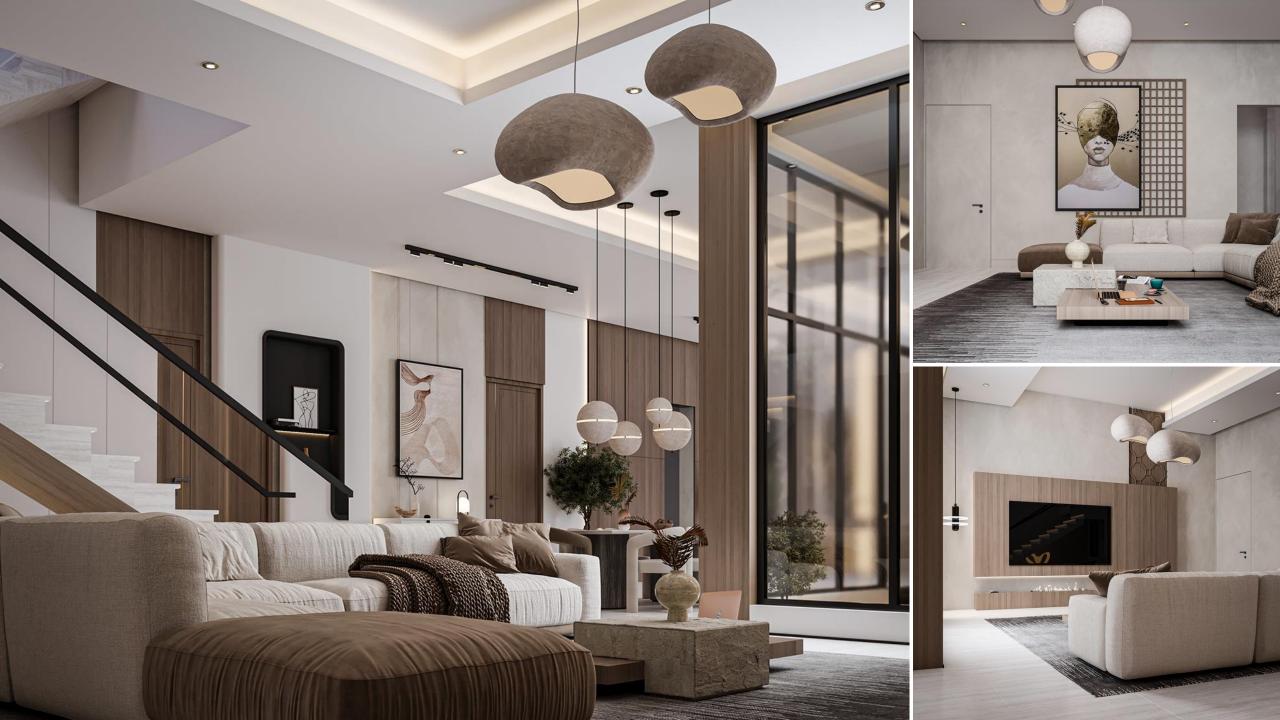

## HOME SPECIFICATIONS

- 5 BED-ROOMS
- GROUND PLUS 3 FLOORS
- ELEVATOR & TERRACE
- SMART HOME SYSTEM
- HIGH END MATERIALS & FINISHING OVER ALL
- DESIGNER KITCHEN AND BATHROOMS
- KITCHEN APPLIANCES
- BUILT-IN WARDROBE
- 9 METER FOYER CEILING HEIGHT
- LANDSCAPE GARDENS