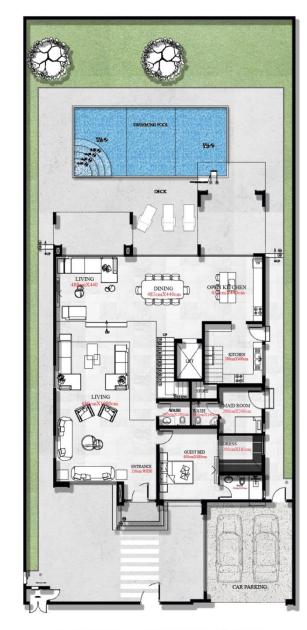

**VILLA 53- GROUND FLOOR** 

- LIVING AREA
- DINING
- OPEN KITCHEN
- ENCLOSED KITCHEN
- MAID ROOM
- GUEST BEDROOM/BATHROOM
- POWDER
- LANDSCAPE GARDENS

**VILLA 53- FIRST FLOOR** 

- MASTER BEDROOM/BATHROOM
- 02 BEDROOM/BATHROOM
- BALCONY