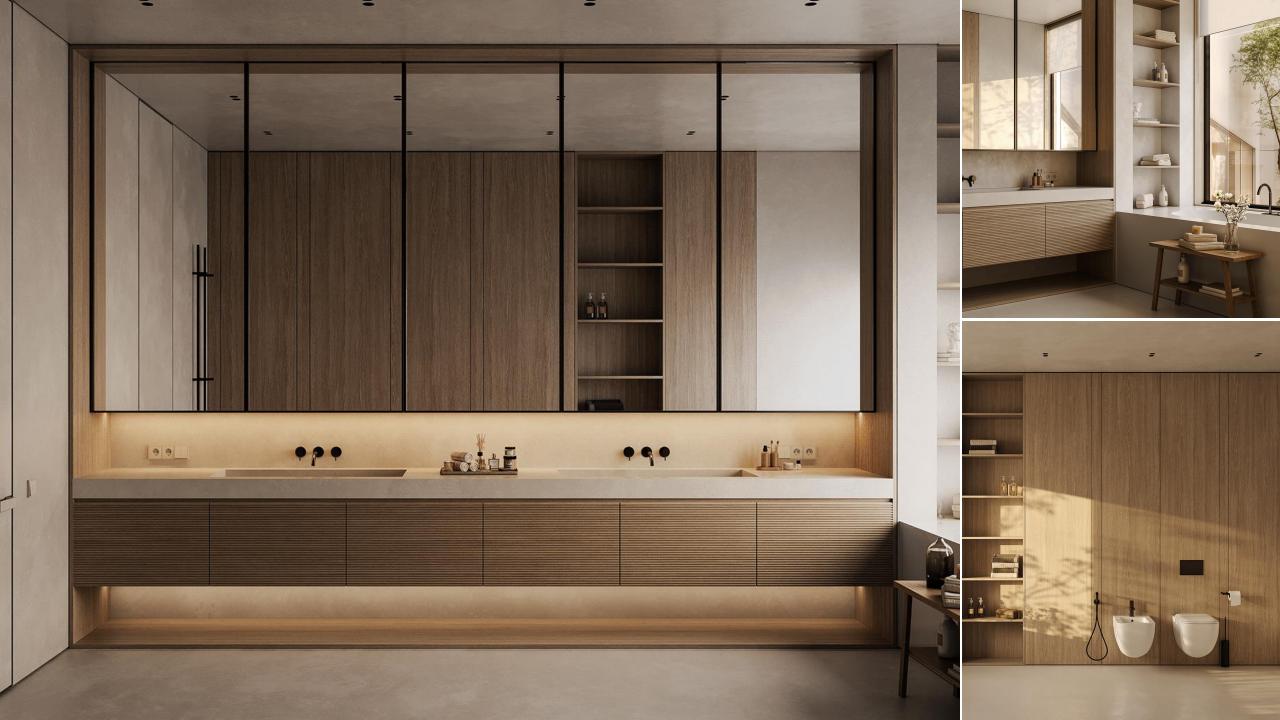

## HOME SPECIFICATIONS

- 5 BED-ROOMS
- GROUND PLUS 3 FLOORS
- ELEVATOR & TERRACE
- SMART HOME SYSTEM
- HIGH END MATERIALS & FINISHING OVER ALL
- DESIGNER KITCHEN AND BATHROOMS
- KITCHEN APPLIANCES
- BUILT-IN WARDROBE
- 9 METER FOYER CEILING HEIGHT
- LANDSCAPE GARDENS