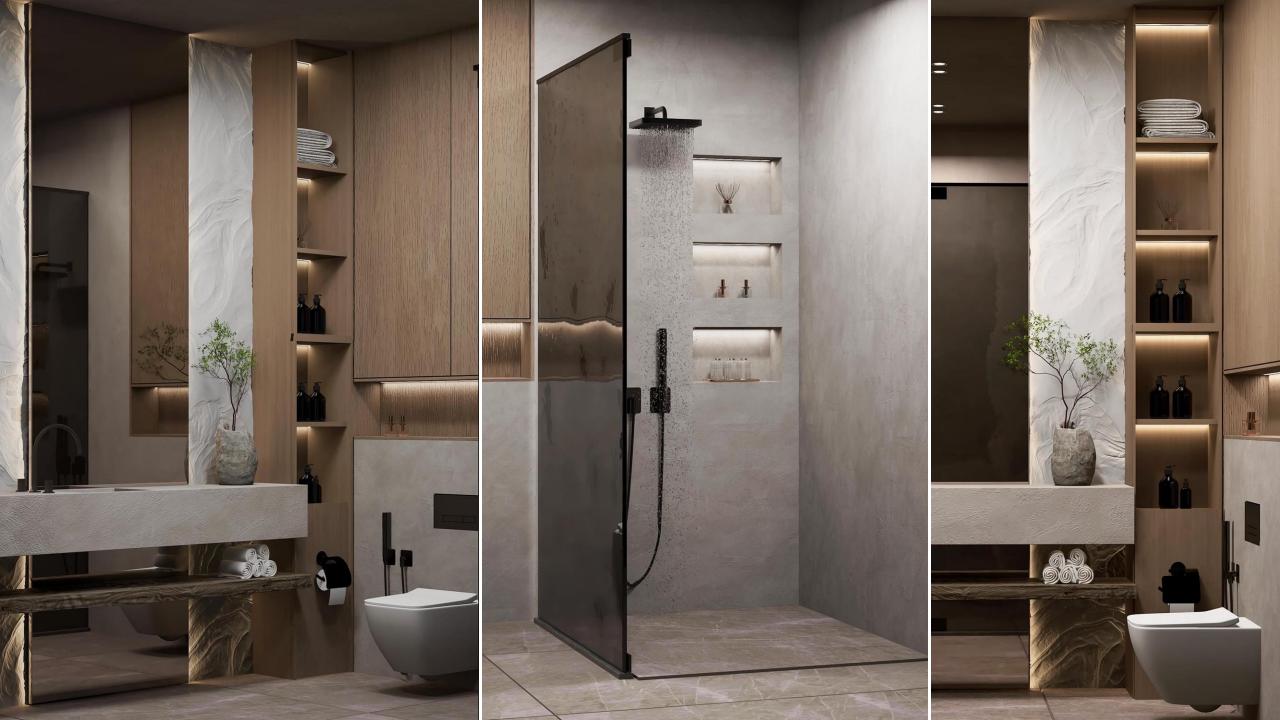

## HOME SPECIFICATIONS

- 5 BED-ROOMS
- GROUND PLUS 3 FLOORS
- ELEVATOR & TERRACE
- SMART HOME SYSTEM
- HIGH END MATERIALS & FINISHING OVER ALL
- DESIGNER KITCHEN AND BATHROOMS
- KITCHEN APPLIANCES
- BUILT-IN WARDROBE
- 9 METER FOYER CEILING HEIGHT
- LANDSCAPE GARDENS