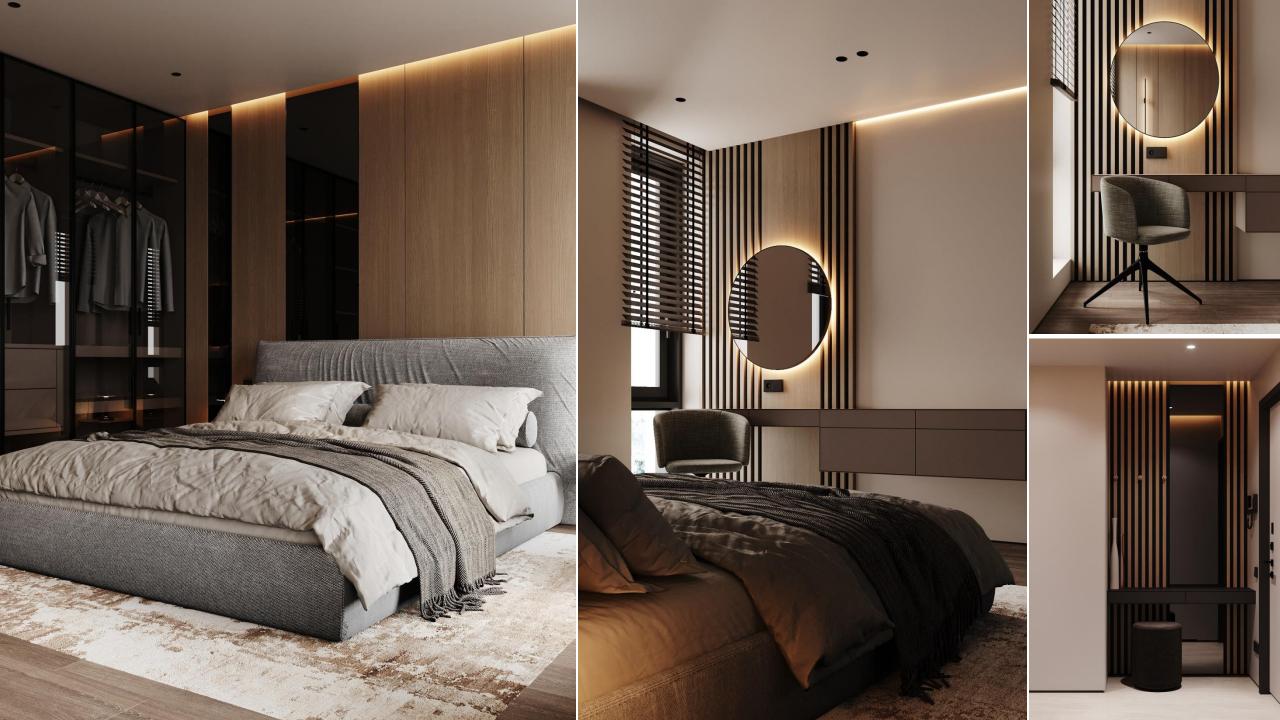

## HOME SPECIFICATIONS

- 5 BED-ROOMS
- GROUND PLUS 3 FLOORS
- ELEVATOR & TERRACE
- SMART HOME SYSTEM
- HIGH END MATERIALS & FINISHING OVER ALL
- DESIGNER KITCHEN AND BATHROOMS
- KITCHEN APPLIANCES
- BUILT-IN WARDROBE
- 9 METER FOYER CEILING HEIGHT
- LANDSCAPE GARDENS

**VILLA 53- GROUND FLOOR** 

- LIVING AREA
- DINING
- OPEN KITCHEN
- ENCLOSED KITCHEN
- MAID ROOM
- GUEST BEDROOM/BATHROOM
- POWDER
- LANDSCAPE GARDENS

**VILLA 53- FIRST FLOOR** 

- MASTER BEDROOM/BATHROOM
- 02 BEDROOM/BATHROOM
- BALCONY