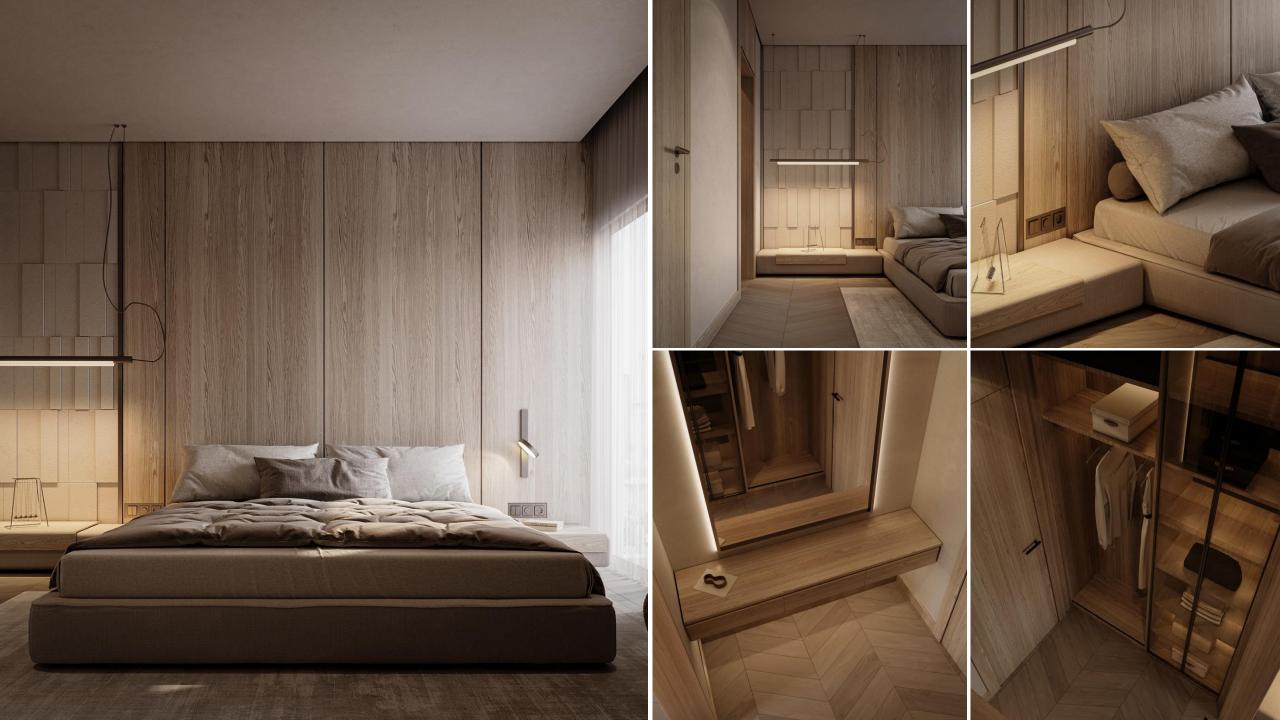

## HOME SPECIFICATIONS

- 5 BED-ROOMS
- GROUND PLUS 3 FLOORS
- ELEVATOR & TERRACE
- SMART HOME SYSTEM
- HIGH END MATERIALS & FINISHING OVER ALL
- DESIGNER KITCHEN AND BATHROOMS
- KITCHEN APPLIANCES
- BUILT-IN WARDROBE
- 9 METER FOYER CEILING HEIGHT
- LANDSCAPE GARDENS

**VILLA 53- GROUND FLOOR** 

- LIVING AREA
- DINING
- OPEN KITCHEN
- ENCLOSED KITCHEN
- MAID ROOM
- GUEST BEDROOM/BATHROOM
- POWDER
- LANDSCAPE GARDENS

**VILLA 53- FIRST FLOOR** 

- MASTER BEDROOM/BATHROOM
- 02 BEDROOM/BATHROOM
- BALCONY

**VILLA 53- SECOND FLOOR** 

- 02 BEDROOM/BATHROOM
- OPEN TERRACES