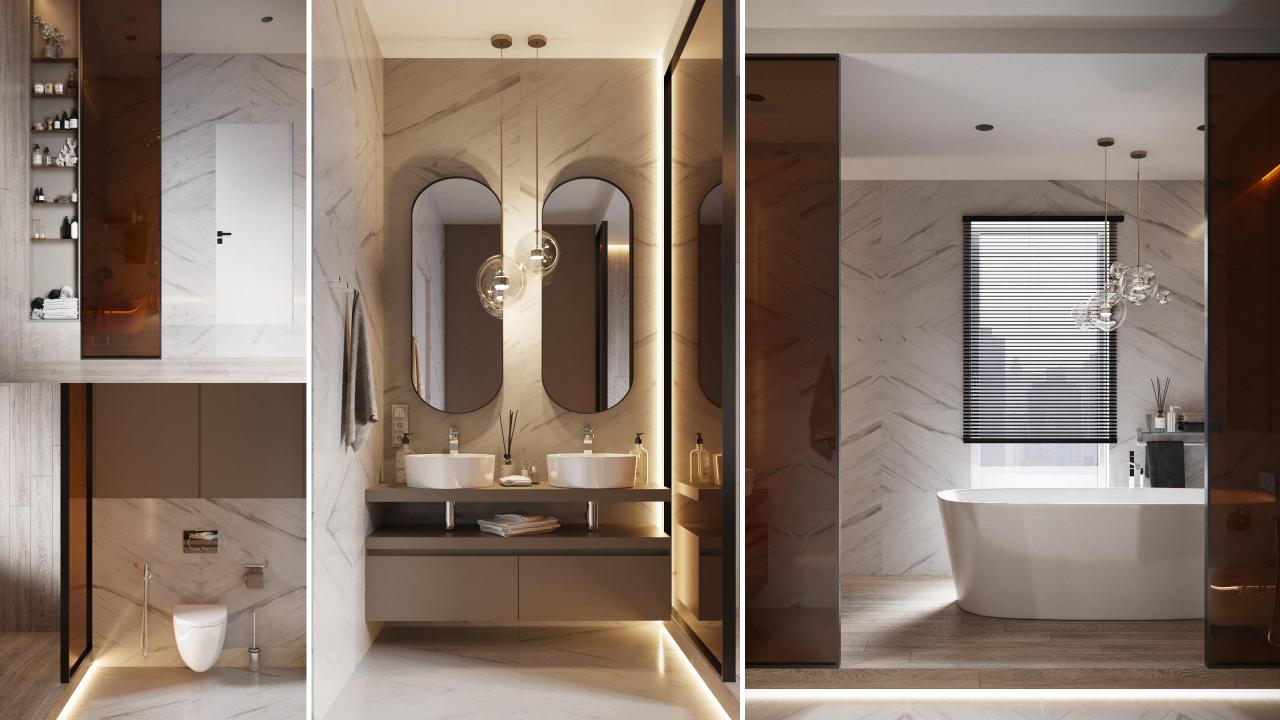

## HOME SPECIFICATIONS

- 5 BED-ROOMS
- GROUND PLUS 3 FLOORS
- ELEVATOR & TERRACE
- SMART HOME SYSTEM
- HIGH END MATERIALS & FINISHING OVER ALL
- DESIGNER KITCHEN AND BATHROOMS
- KITCHEN APPLIANCES
- BUILT-IN WARDROBE
- 9 METER FOYER CEILING HEIGHT
- LANDSCAPE GARDENS

**VILLA 53- GROUND FLOOR** 

- LIVING AREA
- DINING
- OPEN KITCHEN
- ENCLOSED KITCHEN
- MAID ROOM
- GUEST BEDROOM/BATHROOM
- POWDER
- LANDSCAPE GARDENS

**VILLA 53- FIRST FLOOR** 

- MASTER BEDROOM/BATHROOM
- 02 BEDROOM/BATHROOM
- BALCONY