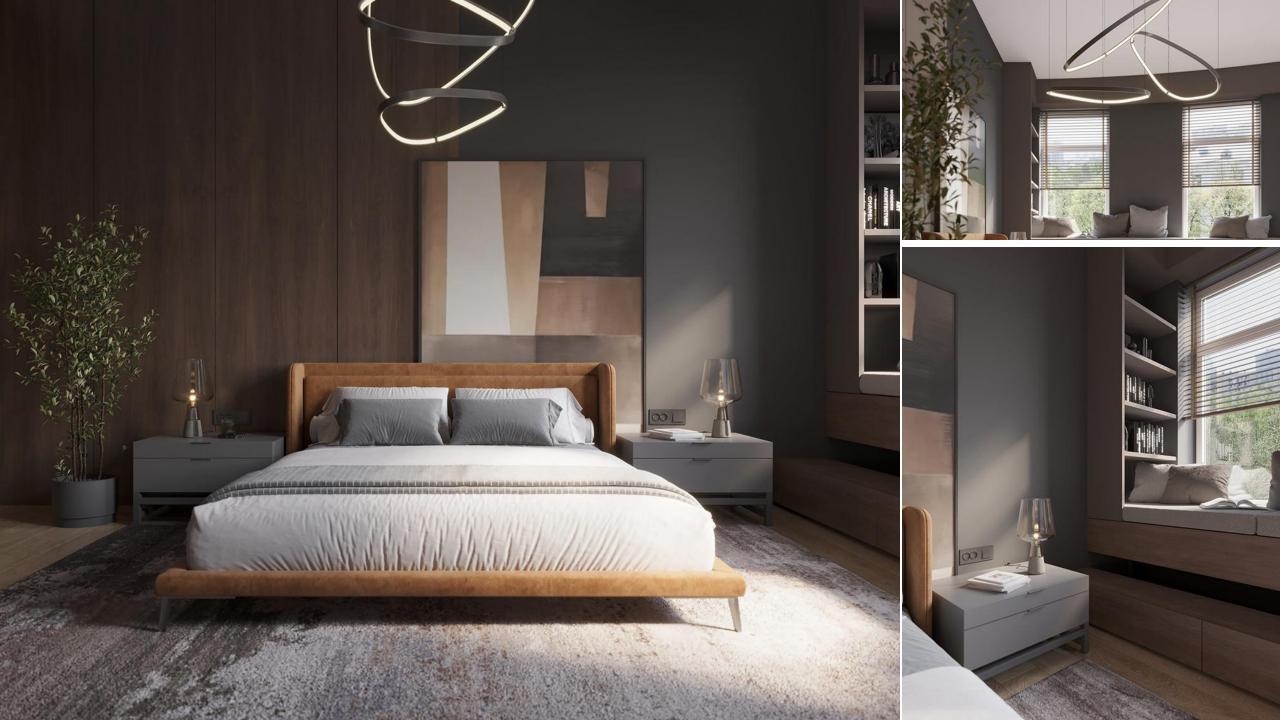

## HOME SPECIFICATIONS

- 5 BED-ROOMS
- GROUND PLUS 3 FLOORS
- ELEVATOR & TERRACE
- SMART HOME SYSTEM
- HIGH END MATERIALS & FINISHING OVER ALL
- DESIGNER KITCHEN AND BATHROOMS
- KITCHEN APPLIANCES
- BUILT-IN WARDROBE
- 9 METER FOYER CEILING HEIGHT
- LANDSCAPE GARDENS

**VILLA 53- GROUND FLOOR** 

- LIVING AREA
- DINING
- OPEN KITCHEN
- ENCLOSED KITCHEN
- MAID ROOM
- GUEST BEDROOM/BATHROOM
- POWDER
- LANDSCAPE GARDENS

**VILLA 53- FIRST FLOOR** 

- MASTER BEDROOM/BATHROOM
- 02 BEDROOM/BATHROOM
- BALCONY