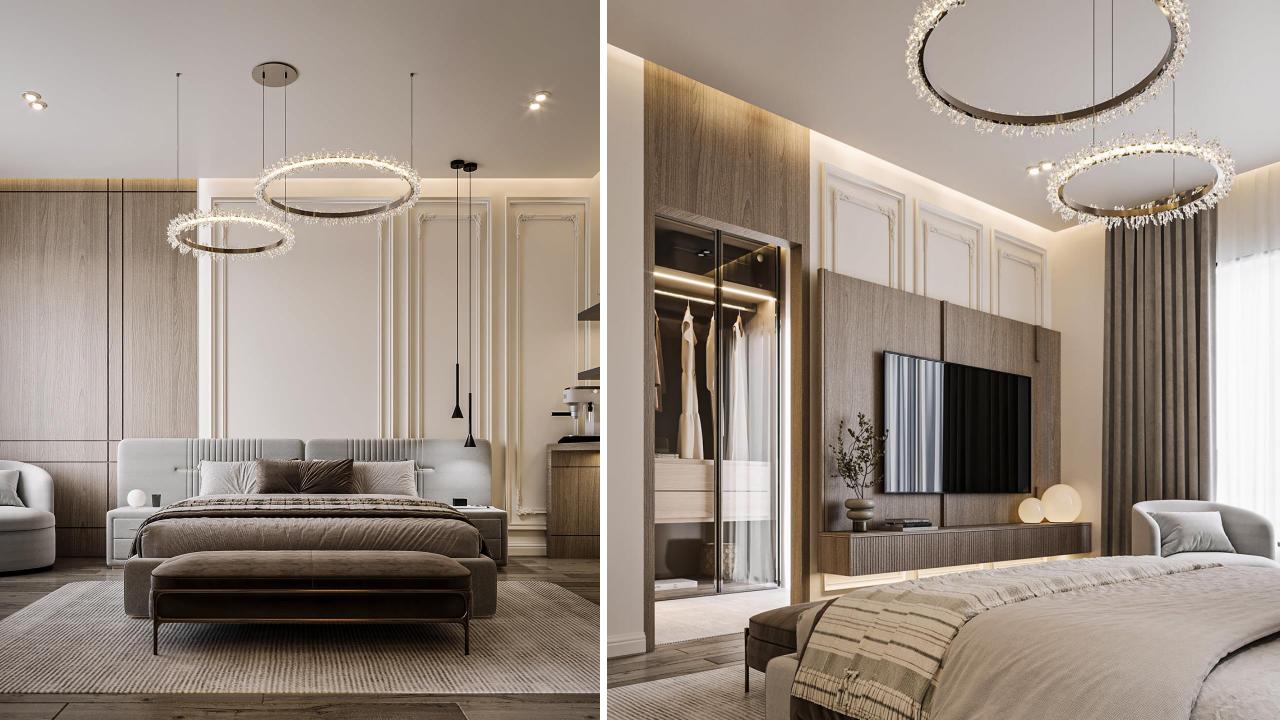

## HOME SPECIFICATIONS

- 5 BED-ROOMS
- GROUND PLUS 3 FLOORS
- ELEVATOR & TERRACE
- SMART HOME SYSTEM
- HIGH END MATERIALS & FINISHING OVER ALL
- DESIGNER KITCHEN AND BATHROOMS
- KITCHEN APPLIANCES
- BUILT-IN WARDROBE
- 9 METER FOYER CEILING HEIGHT
- LANDSCAPE GARDENS

**VILLA 53- GROUND FLOOR** 

- LIVING AREA
- DINING
- OPEN KITCHEN
- ENCLOSED KITCHEN
- MAID ROOM
- GUEST BEDROOM/BATHROOM
- POWDER
- LANDSCAPE GARDENS

**VILLA 53- FIRST FLOOR** 

- MASTER BEDROOM/BATHROOM
- 02 BEDROOM/BATHROOM
- BALCONY