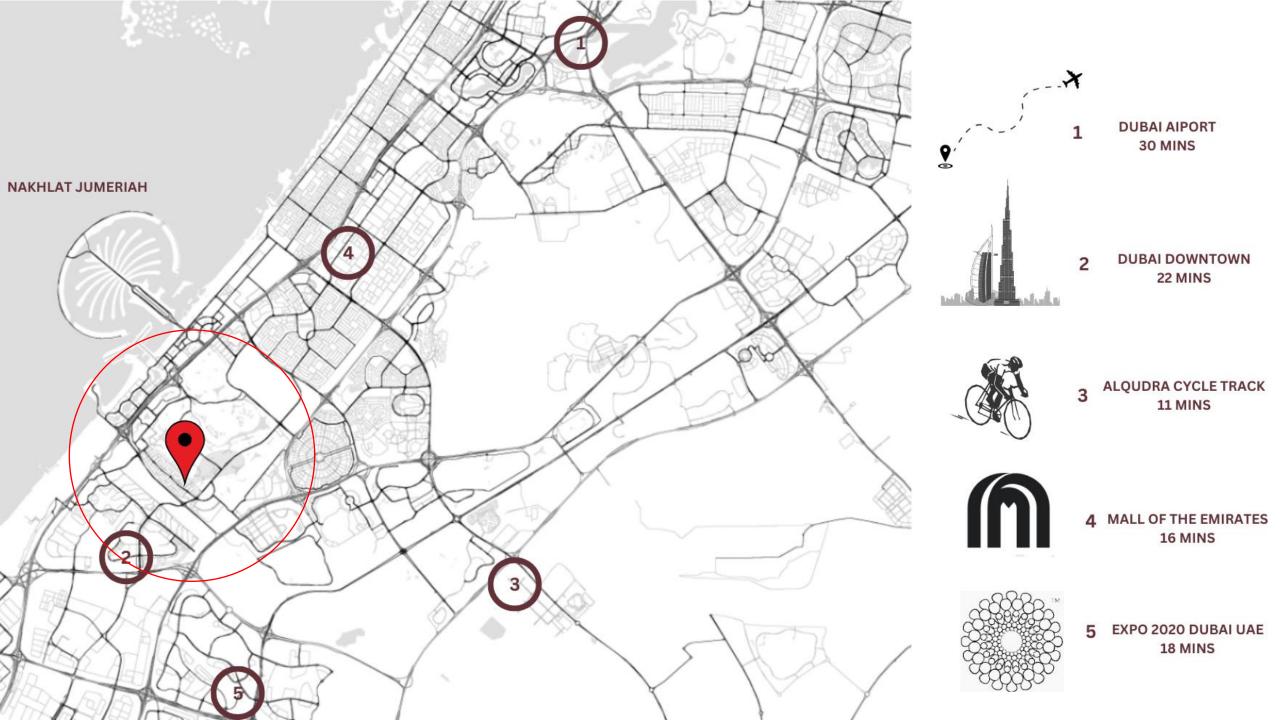

## JUMEIRAH PARK VILLA NO:-53

Jumeirah Park.. is a secure and incorporated residential community of creatively designed villa clusters bordered by manicured greenery. The ecological environment and family-oriented amenities within this development make it the most attractive residential address in Dubai. The stylish peaceful Jumeirah Park features villas of 3 unique themes, namely, Heritage, Regional & Legacy. The 370-hectare neighborhood is designed in a way that each villa cluster represents one special theme.