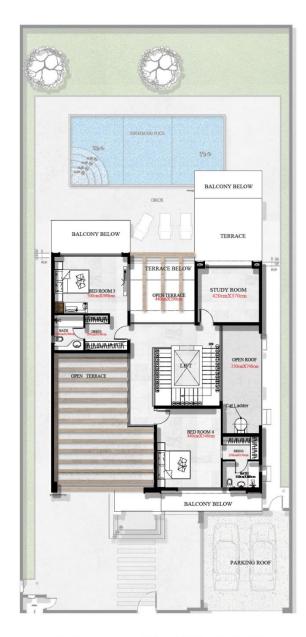

in Dubai. The stylish peaceful Jumeirah Park features villas of 3 unique themes, namely, Heritage, Regional & Legacy. The 370-hectare neighborhood is designed in a way that each villa cluster represents one special theme.





## MINIMALISTIC DESIGN

552.06 SQ/M 738.55 SQ/M PLOT SIZE

## HOME SPECIFICATIONS

- 5 BED-ROOMS
- GROUND PLUS 3 FLOORS
- ELEVATOR & TERRACE
- SMART HOME SYSTEM
- HIGH END MATERIALS & FINISHING OVER ALL
- DESIGNER KITCHEN AND BATHROOMS
- KITCHEN APPLIANCES
- BUILT-IN WARDROBE
- 9 METER FOYER CEILING HEIGHT
- LANDSCAPE GARDENS



**VILLA 53- GROUND FLOOR** 

- LIVING AREA
- DINING
- OPEN KITCHEN
- ENCLOSED KITCHEN
- MAID ROOM
- GUEST BEDROOM/BATHROOM
- POWDER
- LANDSCAPE GARDENS



**VILLA 53- FIRST FLOOR** 

- MASTER BEDROOM/BATHROOM
- 02 BEDROOM/BATHROOM
- BALCONY



**VILLA 53- SECOND FLOOR** 

- 02 BEDROOM/BATHROOM
- OPEN TERRACES