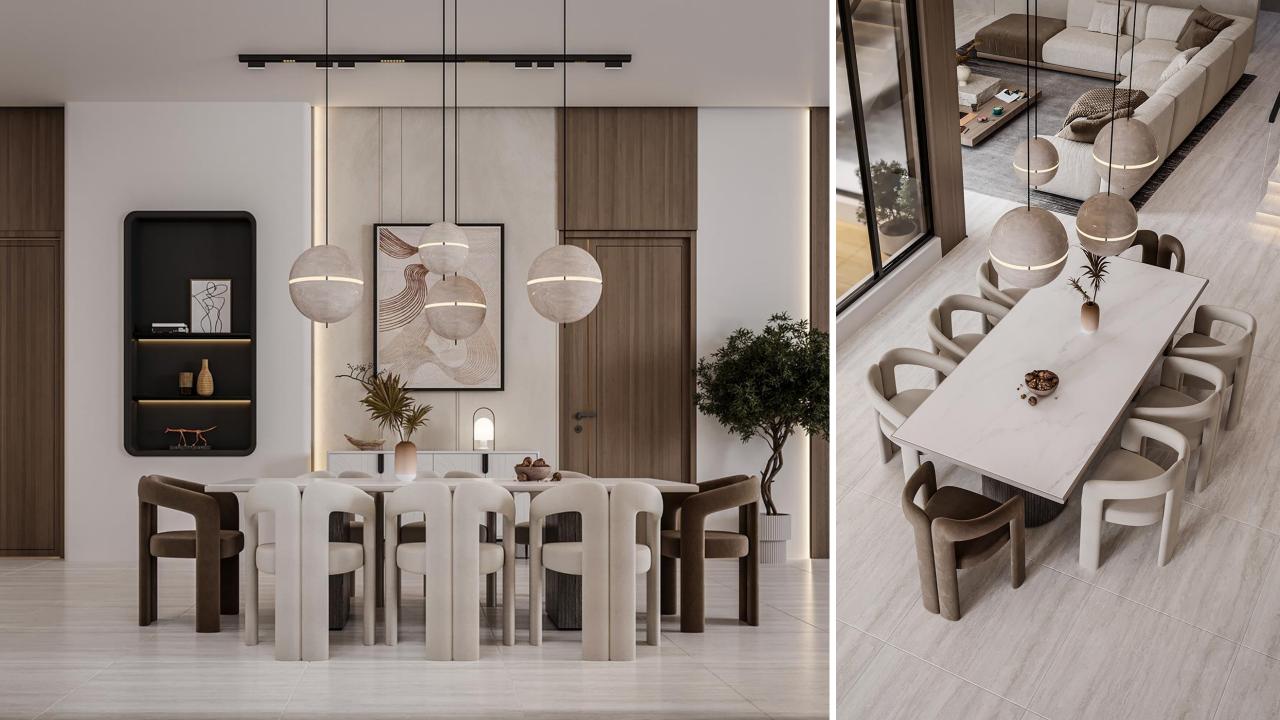

## HOME SPECIFICATIONS

- 5 BED-ROOMS
- GROUND PLUS 3 FLOORS
- ELEVATOR & TERRACE
- SMART HOME SYSTEM
- HIGH END MATERIALS & FINISHING OVER ALL
- DESIGNER KITCHEN AND BATHROOMS
- KITCHEN APPLIANCES
- BUILT-IN WARDROBE
- 9 METER FOYER CEILING HEIGHT
- LANDSCAPE GARDENS