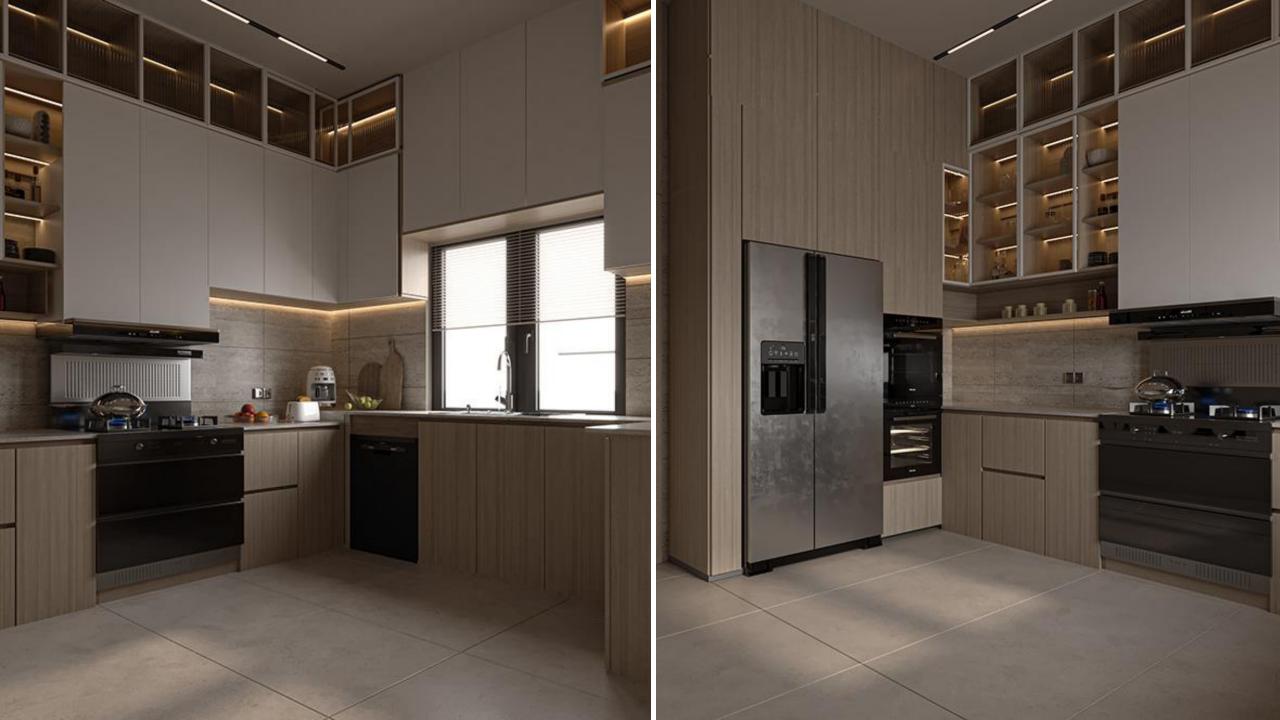

## HOME SPECIFICATIONS

- 5 BED-ROOMS
- GROUND PLUS 3 FLOORS
- ELEVATOR & TERRACE
- SMART HOME SYSTEM
- HIGH END MATERIALS & FINISHING OVER ALL
- DESIGNER KITCHEN AND BATHROOMS
- KITCHEN APPLIANCES
- BUILT-IN WARDROBE
- 9 METER FOYER CEILING HEIGHT
- LANDSCAPE GARDENS