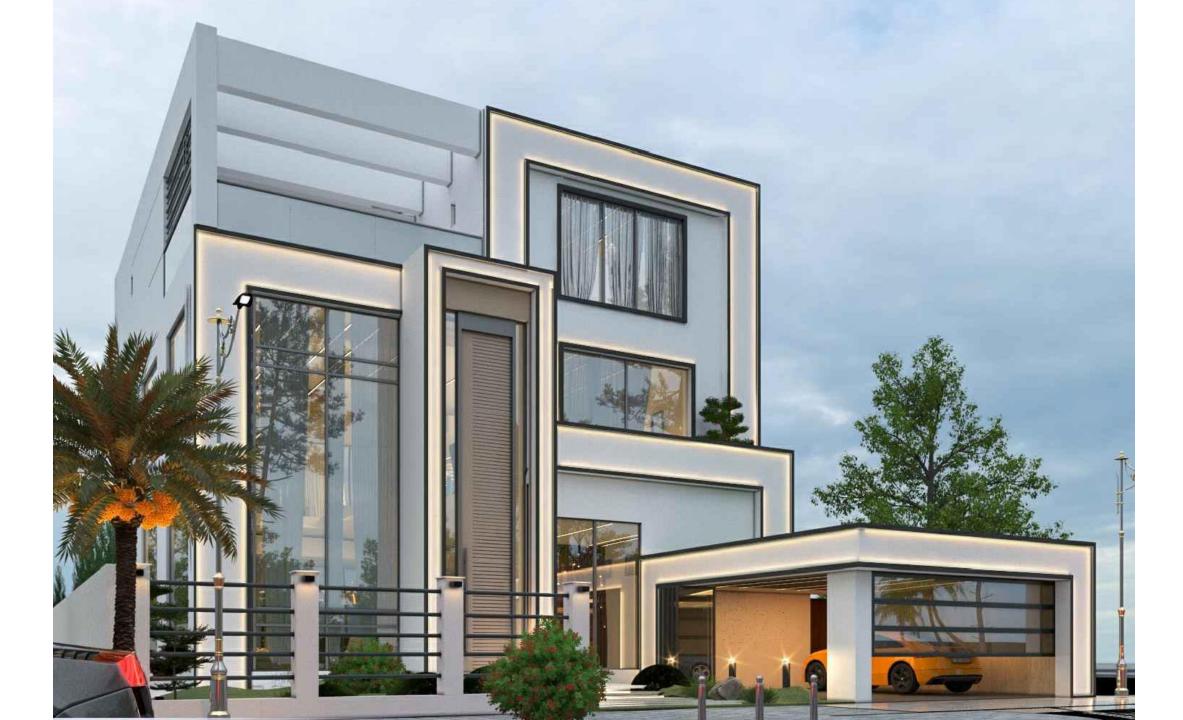

## MINIMALISTIC DESIGN

552.06 SQ/M 738.55 SQ/M PLOT SIZE

## HOME SPECIFICATIONS

- 5 BED-ROOMS
- GROUND PLUS 3 FLOORS
- ELEVATOR & TERRACE
- SMART HOME SYSTEM
- HIGH END MATERIALS & FINISHING OVER ALL
- DESIGNER KITCHEN AND BATHROOMS
- KITCHEN APPLIANCES
- BUILT-IN WARDROBE
- 9 METER FOYER CEILING HEIGHT
- LANDSCAPE GARDENS