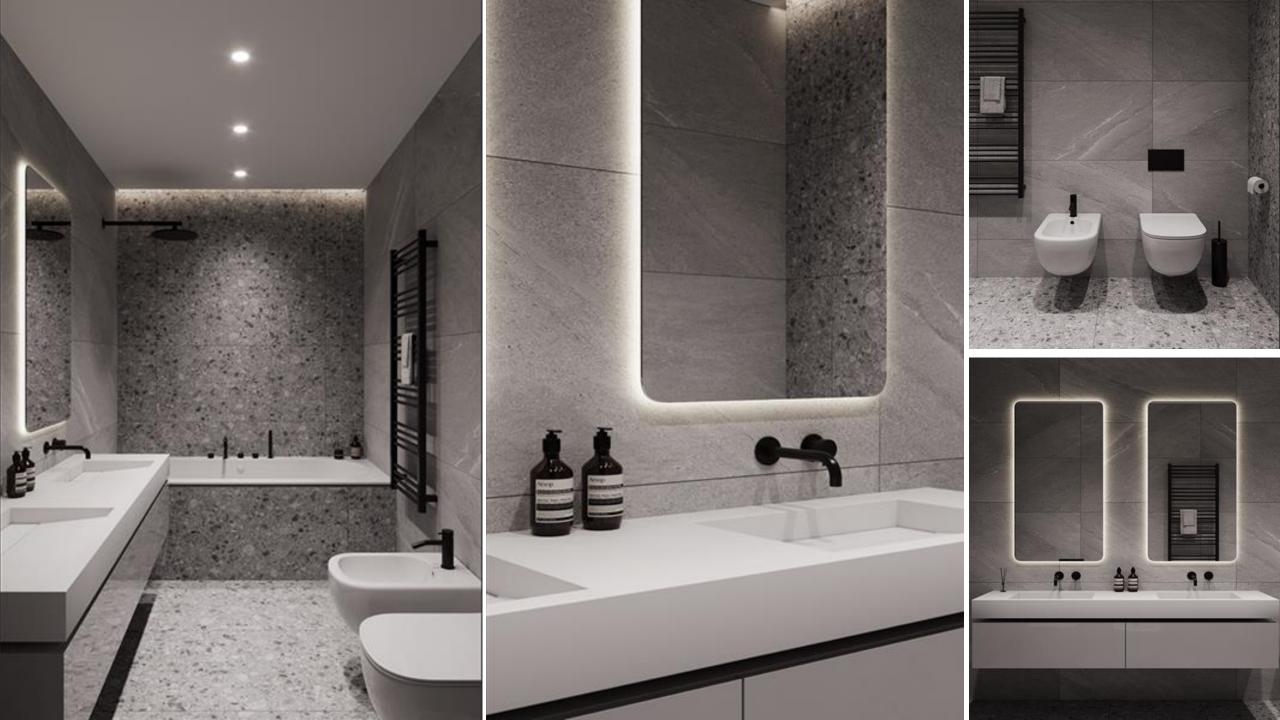

## HOME SPECIFICATIONS

- 5 BED-ROOMS
- GROUND PLUS 3 FLOORS
- ELEVATOR & TERRACE
- SMART HOME SYSTEM
- HIGH END MATERIALS & FINISHING OVER ALL
- DESIGNER KITCHEN AND BATHROOMS
- KITCHEN APPLIANCES
- BUILT-IN WARDROBE
- 9 METER FOYER CEILING HEIGHT
- LANDSCAPE GARDENS