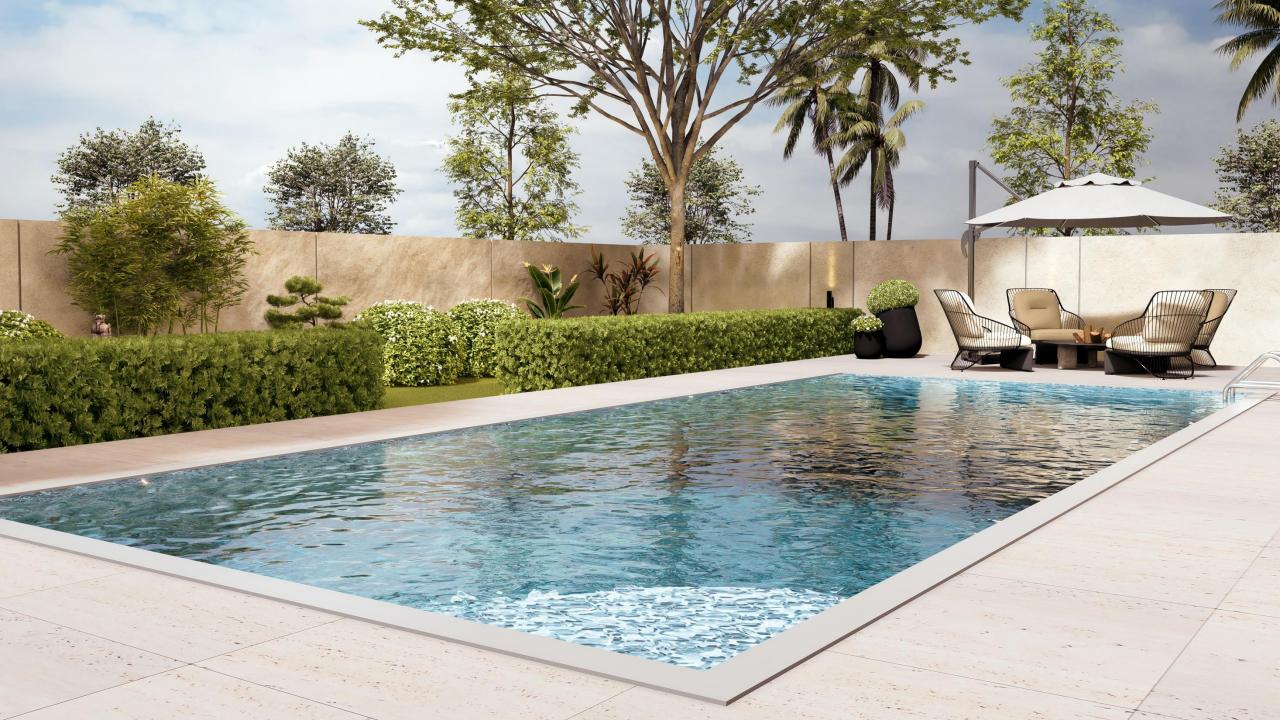

## JUMEIRAH PARK VILLA NO:-53

Jumeirah Park.. is a secure and incorporated residential community of creatively designed villa clusters bordered by manicured greenery. The ecological environment and family-oriented amenities within this development make it the most attractive residential address in Dubai. The stylish peaceful Jumeirah Park features villas of 3 unique themes, namely, Heritage, Regional & Legacy. The 370-hectare neighborhood is designed in a way that each villa cluster represents one special theme.

## HOME SPECIFICATIONS

- 5 BED-ROOMS
- GROUND PLUS 3 FLOORS
- ELEVATOR & TERRACE
- SMART HOME SYSTEM
- HIGH END MATERIALS & FINISHING OVER ALL
- DESIGNER KITCHEN AND BATHROOMS
- KITCHEN APPLIANCES
- BUILT-IN WARDROBE
- 9 METER FOYER CEILING HEIGHT
- LANDSCAPE GARDENS