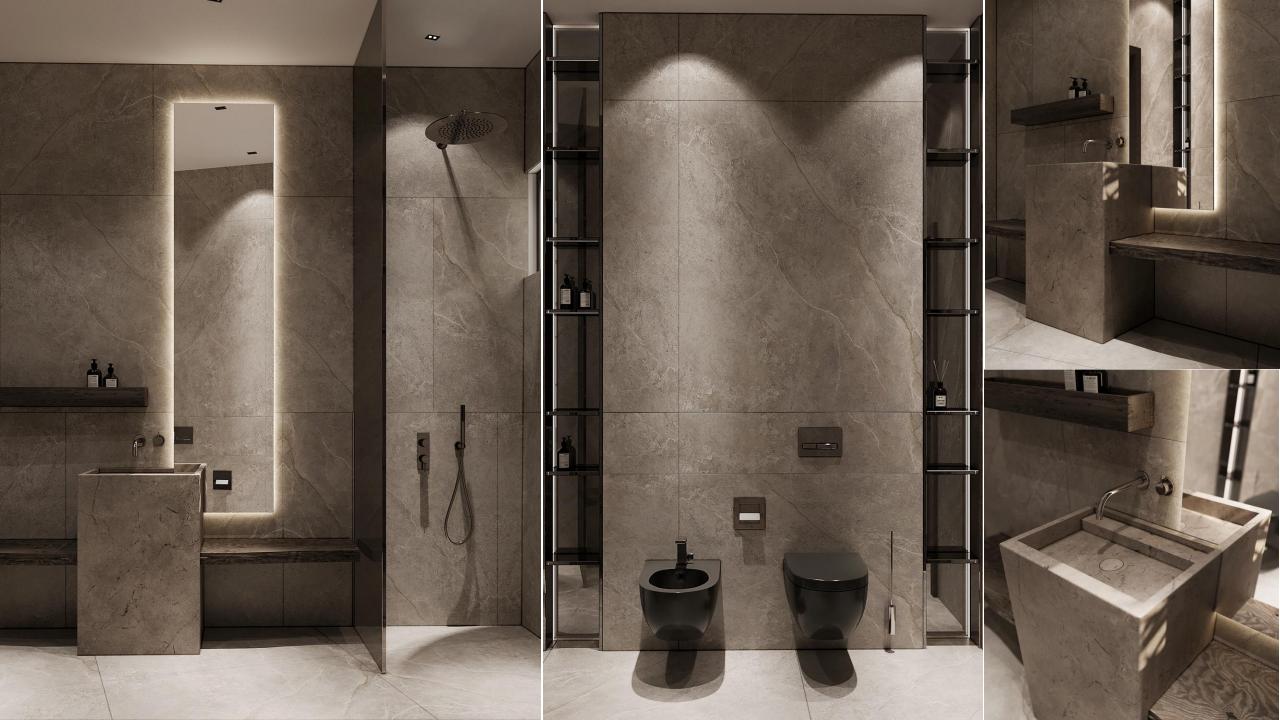

## HOME SPECIFICATIONS

- 5 BED-ROOMS
- GROUND PLUS 3 FLOORS
- ELEVATOR & TERRACE
- SMART HOME SYSTEM
- HIGH END MATERIALS & FINISHING OVER ALL
- DESIGNER KITCHEN AND BATHROOMS
- KITCHEN APPLIANCES
- BUILT-IN WARDROBE
- 9 METER FOYER CEILING HEIGHT
- LANDSCAPE GARDENS

**VILLA 53- GROUND FLOOR** 

- LIVING AREA
- DINING
- OPEN KITCHEN
- ENCLOSED KITCHEN
- MAID ROOM
- GUEST BEDROOM/BATHROOM
- POWDER
- LANDSCAPE GARDENS

**VILLA 53- FIRST FLOOR** 

- MASTER BEDROOM/BATHROOM
- 02 BEDROOM/BATHROOM
- BALCONY