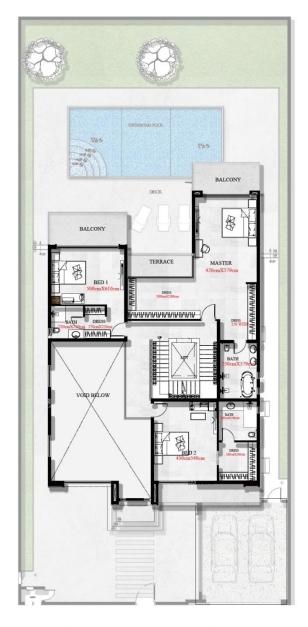

**VILLA 53- GROUND FLOOR** 

- LIVING AREA
- DINING
- OPEN KITCHEN
- ENCLOSED KITCHEN
- MAID ROOM
- GUEST BEDROOM/BATHROOM
- POWDER
- LANDSCAPE GARDENS

**VILLA 53- FIRST FLOOR** 

- MASTER BEDROOM/BATHROOM
- 02 BEDROOM/BATHROOM
- BALCONY