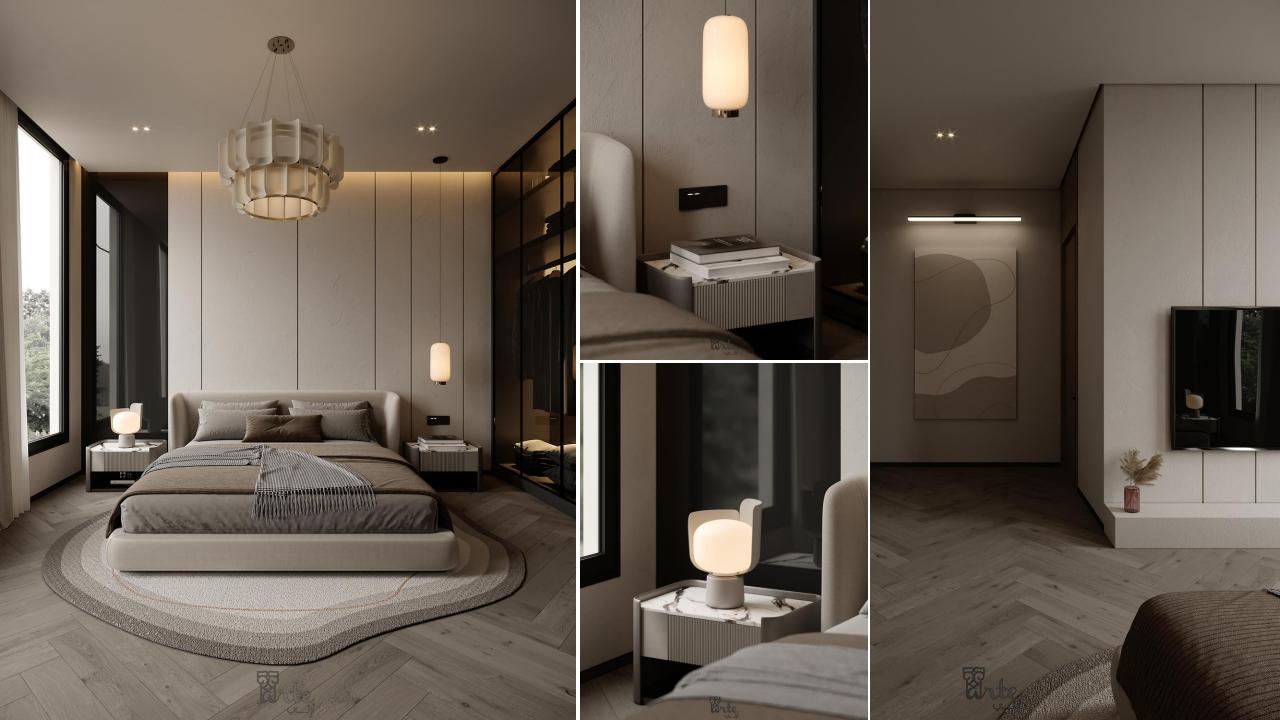

## HOME SPECIFICATIONS

- 5 BED-ROOMS
- GROUND PLUS 3 FLOORS
- ELEVATOR & TERRACE
- SMART HOME SYSTEM
- HIGH END MATERIALS & FINISHING OVER ALL
- DESIGNER KITCHEN AND BATHROOMS
- KITCHEN APPLIANCES
- BUILT-IN WARDROBE
- 9 METER FOYER CEILING HEIGHT
- LANDSCAPE GARDENS

**VILLA 53- GROUND FLOOR** 

- LIVING AREA
- DINING
- OPEN KITCHEN
- ENCLOSED KITCHEN
- MAID ROOM
- GUEST BEDROOM/BATHROOM
- POWDER
- LANDSCAPE GARDENS

**VILLA 53- FIRST FLOOR** 

- MASTER BEDROOM/BATHROOM
- 02 BEDROOM/BATHROOM
- BALCONY